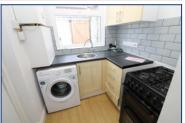

#### **Further Details**

- Furnishina: Unfurnished
- No. of Floors: 2
- Council Tax Band: A
- Local Authority: Liverpool City Council
- Parking: On Street
- Outside Space: Back Yard
- Heating/Energy: Gas Central Heating, Double Glazing
- Appliances/White Goods: Gas Cooker, Fridge/Freezer, Washing Machine
- Bills Included: None

#### **Description**

A WELL PRESENTED 2 BEDROOM MID TERRACED PROPERTY BENEFITING FROM EXCELLENT TRANSPORT LINKS.

The accommodation briefly comprises of; entrance vestibule, open plan living and dining room and kitchen. To the first floor are two spacious bedrooms and a family bathroom that is accessed through the back bedroom. Externally there is rear yard with gated access and ample on street car parking.