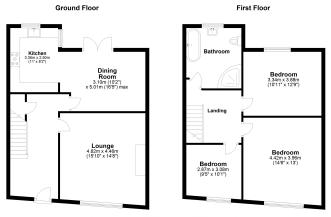

School, Auckland College and St Margaretâ[]]s Academy, and offers excellent road, rail and bus links to Liverpool city centre.

The property briefly comprises of; entrance hallway, living room and dining room opened up to the kitchen. To the first floor are two double bedrooms, a single bedroom and a large family bathroom. Externally, there is a large back yard with gated access and on street car parking.

The property also benefits from double glazing, gas central heating and many original period features throughout.

This opportunity will not be on the market for long so contact us today to arrange your viewing!

# **Additional Images**



----

Living Room



Bedroom One





Living Room







Dining Room





Landing



Bedroom One







Bedroom Two













## **Floor Plans**



Total area: approx. 116.7 sq. metres (1256.3 sq. feet)

#### Tel: 0151 727 2469 Fax: 0151 727 4943

#### Atlas Estate Agents, 2 Allerton Road, Mossley Hill, Liverpool, L18 1LN

Email: sales@atlasestateagents.co.uk Website: www.atlasestateagents.co.uk

These particulars are intended to give a fair and substantially correct overall description for the guidance of intending purchasers/tenants and do not constitute an offer or part of a contract. Please note that any services, heating systems or appliances have not been tested and no warranty can be given or implied as to their working order. Prospective purchasers/tenants ought to seek their own professional advice.

All descriptions, dimensions, areas, references to condition and necessary permissions for use and occupation and other detai