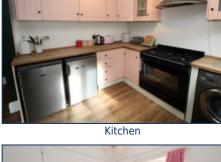

The property briefly comprises of; entrance hallway, living room and dining room opened up to the kitchen. To the first floor are two double bedrooms, a single bedroom and a large family bathroom. Externally, there is a large back yard with gated access and on street car parking.