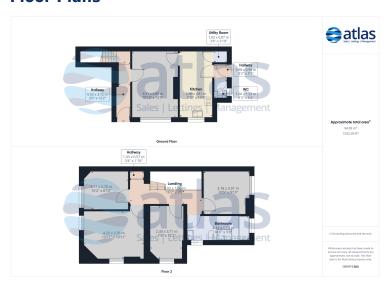

#### **Further Details**

- Furnishing: Unfurnished
- No. of Floors: 2
- Floor Space: 96 square metres / 1,033 square feet
- Council Tax Band: A
- Local Authority: Liverpool City Council
- Parking: On Street
- Heating/Energy: Gas Central Heating, Double Glazing
- Appliances/White Goods: Electric Oven (Double), Electric Hob (Ceramic), Fridge, Freezer, Dishwasher
- Bills Included: None

### **Floor Plans**

Tel: 0151 727 2469 Fax: 0151 727 4943