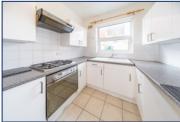

The property comprises of; entrance hallway, through living room/dining room, fitted kitchen. To the first floor are three double bedrooms and a family bathroom. Externally, there is an enclosed rear yard.

### **Additional Images**

Front Bedroom

Bathroom

Back Yard

Bedroom 2

Kitchen

Living/Dining Room

Bedroom 3