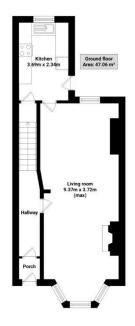

## **Floor Plans**

Tel: 0151 727 2469 Fax: 0151 727 4943

Email: sales@atlasestateagents.co.uk Website: www.atlasestateagents.co.uk

These particulars are intended to give a fair and substantially correct overall description for the guidance of intending purchasers/tenants and do not constitute an offer or part of a contract. Please note that any services, heating systems or appliances have not been tested and no warranty can be given or implied as to their working order. Prospective purchasers/tenants ought to seek their own professional advice.

The property comprises of; entrance hallway, through living room/dining room, fitted kitchen. To the first floor are three double bedrooms and a family bathroom. Externally, there is an enclosed rear yard.

#### **Further Details**

- Tenure: Freehold
- No. of Floors: 3
- Floor Space: 100 square metres / 1,081 square feet
- Council Tax Band: A
- Local Authority: Liverpool City Council
- Parking: On Street
- Outside Space: Back Yard
- Heating/Energy: Gas Central Heating, Double Glazing
- Appliances/White Goods: Electric Oven, Gas Hob