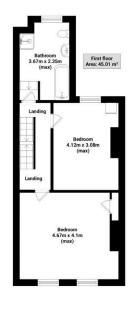

## **Floor Plans**

Tel: 0151 727 2469 Fax: 0151 727 4943

Email: sales@atlasestateagents.co.uk Website: www.atlasestateagents.co.uk

These particulars are intended to give a fair and substantially correct overall description for the guidance of intending purchasers/tenants and do not constitute an offer or part of a contract. Please note that any services, heating systems or appliances have not been tested and no warranty can be given or implied as to their working order. Prospective purchasers/tenants ought to seek their own professional advice.

The property comprises of; entrance hallway, through living room/dining room, fitted kitchen. To the first floor are three double bedrooms and a family bathroom. Externally, there is an enclosed rear yard.

#### **Further Details**

- Tenure: Freehold
- No. of Floors: 3
- Floor Space: 100 square metres / 1,081 square feet
- Council Tax Band: A
- Local Authority: Liverpool City Council
- Parking: On Street
- Outside Space: Back Yard
- Heating/Energy: Gas Central Heating, Double Glazing
- Appliances/White Goods: Electric Oven, Gas Hob