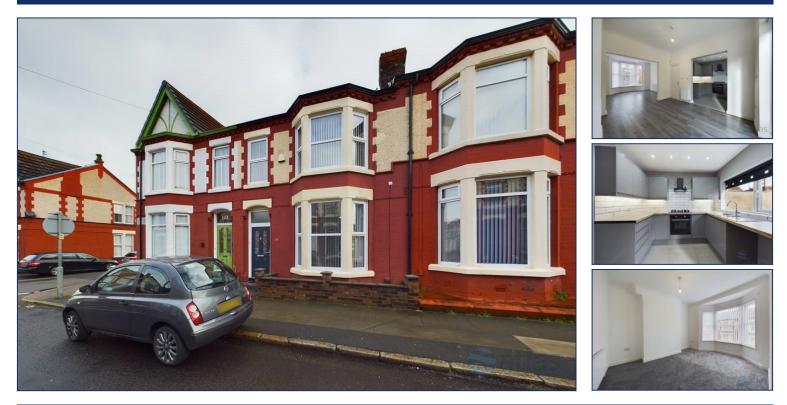

## Woodhall Road, Old Swan, L13

### Description

Welcome to Woodhall Road, Old Swan, L13, where this charming terraced house is brought to you by Atlas Estate Agents. Available to let, this bright and spacious property offers comfortable living arrangements spread over two floors.

Upon entering, you'll find a bright spacious hallway, then enter in to the open-plan living and dining room which provide a welcoming space for relaxation and entertaining, the newly fitted modern kitchen is perfect for culinary adventures.

Upstairs, three bedrooms await, offering ample space for rest and rejuvenation. The contemporary bathroom adds a touch of luxury to everyday living.

Outside, a good-sized back yard offers outdoor space for relaxation or alfresco dining. Ample on-street car parking ensures convenience for residents and visitors alike.

Benefiting from gas central heating and double glazing, this property ensures warmth and comfort throughout the year. Conveniently located, it is served by excellent transport links and is within close proximity to local shops and amenities.