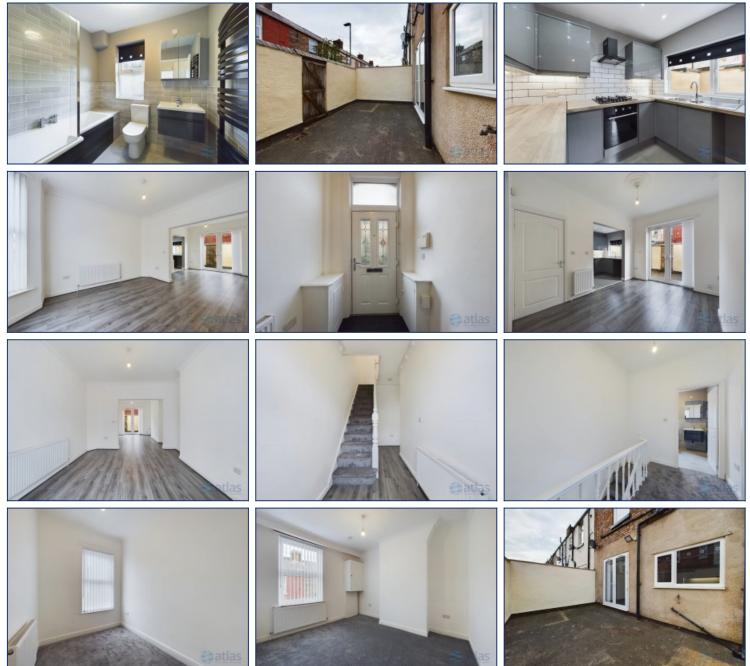

Upon entering, you'll find a bright spacious hallway, then enter in to the open-plan living and dining room which provide a welcoming space for relaxation and entertaining, the newly fitted modern kitchen is perfect for culinary adventures.

Upstairs, three bedrooms await, offering ample space for rest and rejuvenation. The contemporary bathroom adds a touch of luxury to everyday living.

Outside, a good-sized back yard offers outdoor space for relaxation or alfresco dining. Ample on-street car parking ensures convenience for residents and visitors alike.

Benefiting from gas central heating and double glazing, this property ensures warmth and comfort throughout the year. Conveniently located, it is served by excellent transport links and is within close proximity to local shops and amenities.

## **Additional Images**

**Floor Plans** 