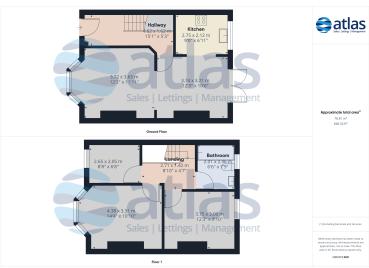

#### **Further Details**

- Furnishing: Unfurnished
- No. of Floors: 2
- Floor Space: 74 square metres / 797 square feet
- Council Tax Band: A
- Local Authority: Liverpool City Council
- Parking: On Street
- Outside Space: Back Yard
- Heating/Energy: Gas Central Heating, Double Glazing
- Appliances/White Goods: Electric Oven, Gas Hob
- Bills Included: None

## **Additional Images**

**Floor Plans** 