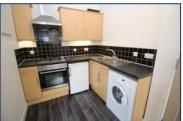

#### **Further Details**

- Furnishina: Unfurnished
- Floor: 2 (no lift)
- No. of Floors: 1
- · Council Tax Band: A
- Local Authority: Liverpool City Council
- Security: Burglar Alarm
- Parking: On Street, Off Street, Driveway, Communal
- No. of Parking Spaces: 1
- Outside Space: Patio/Decking, Communal Gardens
- Heating/Energy: Gas Central Heating, Double Glazing
- Appliances/White Goods: Electric Oven, Gas Hob, Fridge, Washing Machine
- Bills Included: None

### **Description**

A WELL PRESENTED 1 BEDROOM SECOND FLOOR APARTMENT WITHIN WALKING DISTANCE OF PRINCES AND SEFTON PARK

The accommodation briefly comprises of; entrance hallway, living/dining area, modern fitted kitchen, double bedroom and a family bathroom.