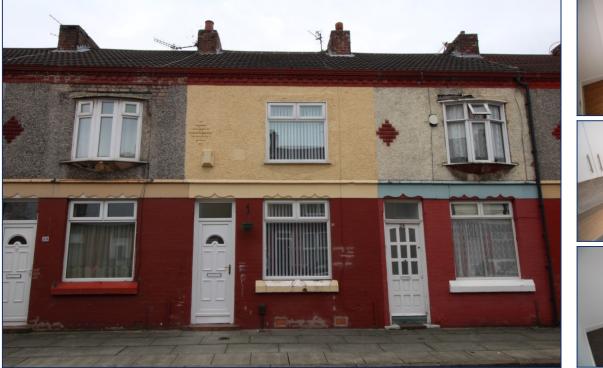

# Mindale Road, Wavertree, L15

### Description

A WELL PRESENTED TWO BEDROOM TERRACED HOUSE BENEFITING FROM A FULL REFURBISHMENT

The accommodation briefly comprises; bright and airy living room knocked through to a dining room; modern white high gloss kitchen and a small back yard with gated access. To the first floor there is a double bedroom, single bedroom and a family bathroom featuring a bath, shower, wash basin and WC.