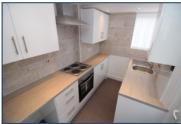

### Description

A WELL PRESENTED TWO BEDROOM TERRACED HOUSE BENEFITING FROM A FULL REFURBISHMENT

The accommodation briefly comprises; bright and airy living room knocked through to a dining room; modern white high gloss kitchen and a small back yard with gated access. To the first floor there is a double bedroom, single bedroom and a family bathroom featuring a bath, shower, wash basin and WC.