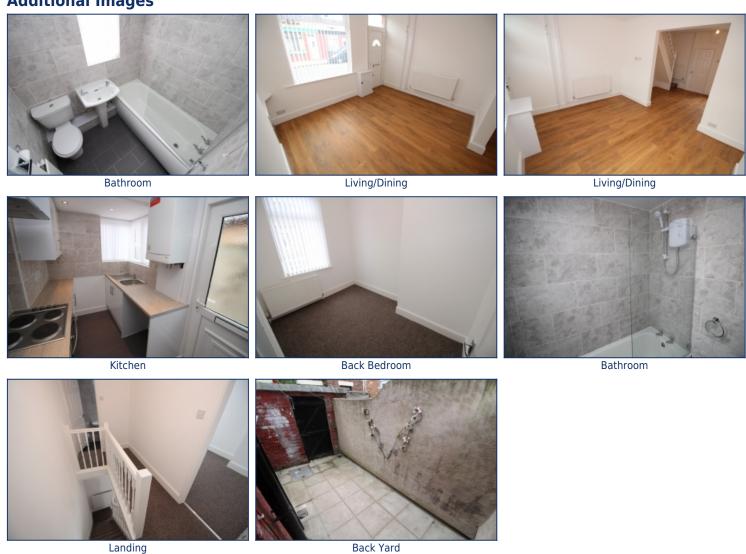

### Description

A WELL PRESENTED TWO BEDROOM TERRACED HOUSE BENEFITING FROM A FULL REFURBISHMENT

The accommodation briefly comprises; bright and airy living room knocked through to a dining room; modern white high gloss kitchen and a small back yard with gated access. To the first floor there is a double bedroom, single bedroom and a family bathroom featuring a bath, shower, wash basin and WC.

The property also benefits from double glazing and gas central heating.

Immediate viewings are recommended to avoid disappointment!

## **Additional Images**

Tel: 0151 727 2469

Fax: 0151 727 4943