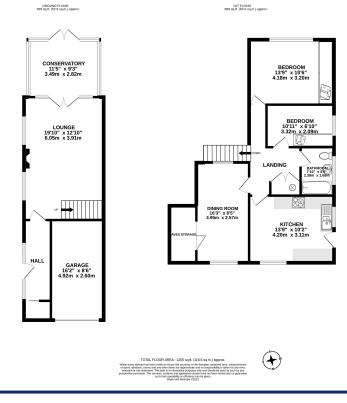

#### **Floor Plans**

### **Further Details**

- Tenure: Freehold
- No. of Floors: 2
- Floor Space: 85 square metres / 915 square feet
- Council Tax Band: E
- Local Authority: Liverpool City Council
- Parking: Off Street, Driveway
- Outside Space: Front Garden, Back Garden
- Heating/Energy: Gas Central Heating, Double Glazing