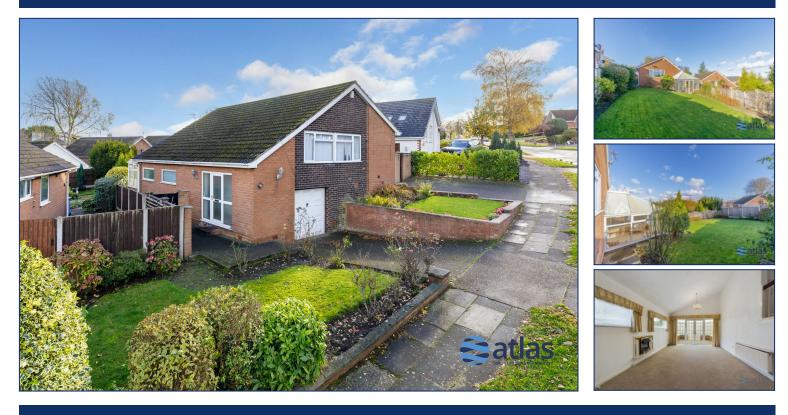

## Rockbourne Avenue, Woolton, L25

# For Sale - £410,000 Offers Over

#### **Key Features**

- 3 Bedroom 1 Bathroom Detached House
- EPC Rating: E
- Spacious Detached House in a Highly Sought After Area of Woolton
- Generously Sized Plot
- Two Driveways
- Well Manicured Front & Rear Gardens
- Family Bathroom
- Garage
- Conservatory
- Spacious Reception Room
- Three Well Proportioned Bedrooms

#### Description

Fantastic three bedroom detached house situated in Woolton, a popular and affluent south Liverpool suburb and home to many well-known landmarks including Strawberry Fields (made famous by the Beatles!), Allerton Road, Reynolds Park and Woolton Golf Club. Allerton Road is a well established and fashionable high street offering a diverse selection of wine bars, restaurants, coffee shops and independent businesses. Woolton is also home to outstanding schools and offers excellent road, rail and bus links to Liverpool city centre and beyond. In brief the property comprises of a welcoming hallway, living room, and conservatory which gives access to a good size well manicured rear garden. To the first floor you are welcomed by the kitchen , bathroom and three well proportioned bedrooms .The property also benefits from double glazing, gas central heating and many original period features.