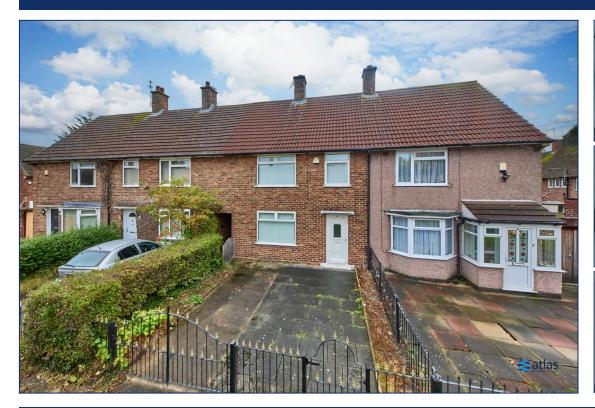

# East Dam Wood Road, Speke, L24

## For Sale - £120,000 Offers Over

### **Description**

Brought to the market by Atlas Estate Agents, this delightful three-bedroom terraced house is a fantastic opportunity for those seeking a comfortable family home in the desirable area of East Dam Wood Road, Speke, L24. With no onward chain, this property ensures a smooth and hassle-free purchase.