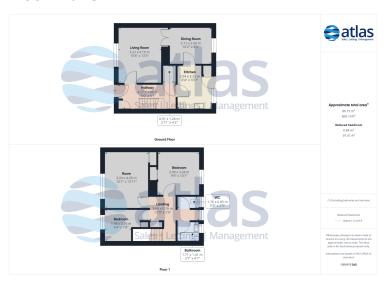

#### **Further Details**

- Tenure: Freehold
- No. of Floors: 2
- Floor Space: 869 square feet / 81 square metres
- Council Tax Band: A
- Local Authority: Liverpool City Council
- Security: Burglar Alarm
- Parking: Off Street, Driveway
- Outside Space: Back Garden
- Heating/Energy: Gas Central Heating, Double Glazing
- Appliances/White Goods: Gas Cooker

The ground floor offers ample living space, with two inviting reception rooms. The bright and airy lounge, enhanced by a cosy electric fireplace, creates the perfect space for relaxation, while the spacious kitchen, bathed in natural light, is ideal for family meals and entertaining. A handy hallway storage cupboard adds practical space for everyday needs.

Upstairs, you'll find two generously-sized double bedrooms, each with convenient built-in storage, along with a third bedroom, perfect as a home office or a child's room. The property also benefits from a separate W.C. and shower room, ensuring added convenience for busy mornings.

Outside, the large, paved rear garden provides a low-maintenance outdoor retreat, perfect for relaxation or alfresco dining. The property further benefits from a driveway with space for one car, double glazing, and gas central heating throughout, ensuring comfort and energy efficiency.

### **Floor Plans**

Tel: 0151 727 2469 Fax: 0151 727 4943