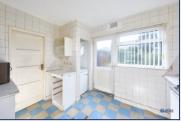

The ground floor offers ample living space, with two inviting reception rooms. The bright and airy lounge, enhanced by a cosy electric fireplace, creates the perfect space for relaxation, while the spacious kitchen, bathed in natural light, is ideal for family meals and entertaining. A handy hallway storage cupboard adds practical space for everyday needs.

## **Additional Images**

Kitchen

Garge

Hallway

Lounge

Dining Room

Storage Cupboard

Landing