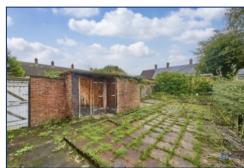

Outside, the large, paved rear garden provides a low-maintenance outdoor retreat, perfect for relaxation or alfresco dining. The property further benefits from a driveway with space for one car, double glazing, and gas central heating throughout, ensuring comfort and energy efficiency.

## **Additional Images**

Kitchen

Garge

Hallway

Lounge

Dining Room

Storage Cupboard

Landing

Shower Room

Bedroom

Bedroom

Garden