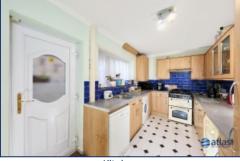

As you enter, you're greeted by a spacious reception room, ideal for entertaining guests or simply unwinding after a long day. The large open-plan living and dining area seamlessly flows into the well-appointed kitchen, complete with fitted cupboards providing ample storage space.

#### **Additional Images**

Shower Room

**Reception Room** 

Kitchen

Kitchen

Side Yard