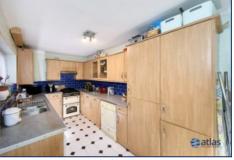

As you enter, you're greeted by a spacious reception room, ideal for entertaining guests or simply unwinding after a long day. The large open-plan living and dining area seamlessly flows into the well-appointed kitchen, complete with fitted cupboards providing ample storage space.

#### **Additional Images**

Shower Room

**Reception Room** 

Kitchen

Kitchen

Side Yard