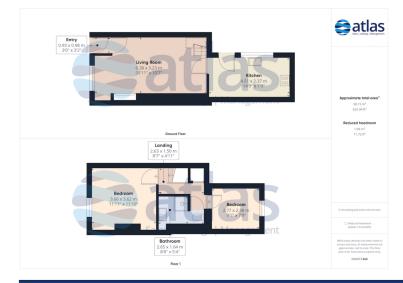

#### **Further Details**

- Tenure: Freehold
- No. of Floors: 2
- Floor Space: 58 square metres / 626 square feet
- Council Tax Band: A
- Local Authority: Liverpool City Council
- Parking: On Street
- Heating/Energy: Gas Central Heating, Double Glazing
- Appliances/White Goods: Gas Cooker

### **Floor Plans**

Tel: 0151 727 2469 Fax: 0151 727 4943