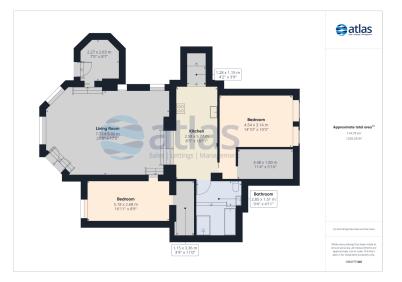

### **Floor Plans**

#### **Further Details**

- Tenure: Leasehold
- Floor: Ground
- No. of Floors: 1
- Floor Space: 115 square metres / 1,236 square feet
- Local Authority: Liverpool City Council
- Service Charge: £150 per calendar month
- Ground Rent: £150 per annum
- Parking: Off Street, Allocated
- No. of Parking Spaces: 2
- Outside Space: Front Garden, Communal Gardens
- Heating/Energy: Gas Central Heating, Double Glazing
  Appliances/White Goods: Electric Oven, Electric Hob (Induction),
- Fridge/Freezer, Washer Dryer, Dishwasher