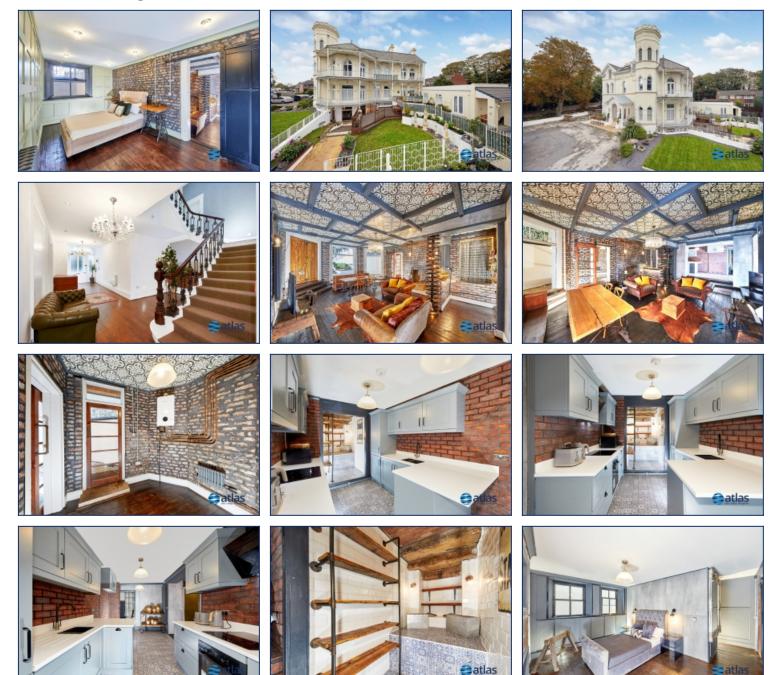

### **Additional Images**

Upon entering this remarkable abode, you'll immediately sense the quality and care that has gone into every detail. The kitchen, a brand-new,

contemporary marvel, is a culinary enthusiast's dream, complete with a stylish pantry for all your storage needs.

The spacious layout of this apartment boasts two reception rooms that effortlessly blend modern living with timeless charm. The large living room, with its built-in bar, is the perfect space for entertaining guests or simply enjoying a quiet evening in.

With two generously sized bedrooms, you'll have all the space you need for rest and relaxation. The contemporary bathroom is a true oasis, featuring a free-standing bath surrounded by exquisite, fully tiled walls.

This home is a beautiful fusion of the old and the new, maintaining its original period features while being completely refurbished to a high specification. The result is a unique and inviting living space that's both classic and contemporary.