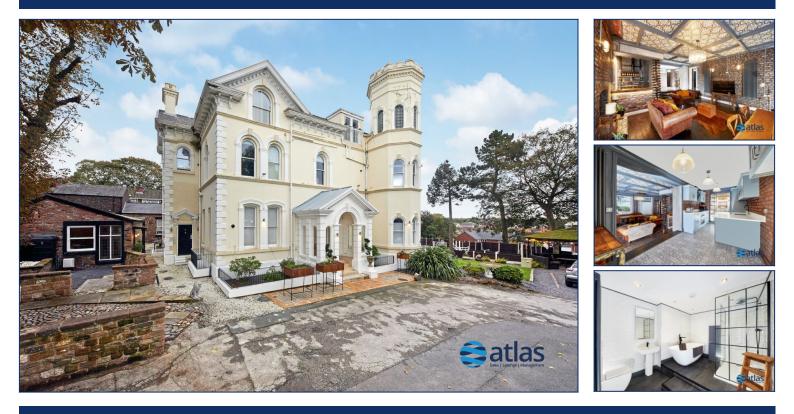

#### Description

Welcome to a splendid offering from Atlas Estate Agents – a captivating apartment nestled in the heart of Old Mill Lane, Wavertree, L15. This property is not just a home; it's a lifestyle upgrade waiting to happen.

Upon entering this remarkable abode, you'll immediately sense the quality and care that has gone into every detail. The kitchen, a brand-new,

contemporary marvel, is a culinary enthusiast's dream, complete with a stylish pantry for all your storage needs.

The spacious layout of this apartment boasts two reception rooms that effortlessly blend modern living with timeless charm. The large living room, with its built-in bar, is the perfect space for entertaining guests or simply enjoying a quiet evening in.

With two generously sized bedrooms, you'll have all the space you need for rest and relaxation. The contemporary bathroom is a true oasis, featuring a free-standing bath surrounded by exquisite, fully tiled walls.

This home is a beautiful fusion of the old and the new, maintaining its original period features while being completely refurbished to a high specification. The result is a unique and inviting living space that's both classic and contemporary.

Outside, the property is set within beautiful grounds benefitting from a private front garden and featuring communal gardens that offer a serene retreat right on your doorstep. Additionally, you'll have the convenience of two allocated, off-street parking spaces.