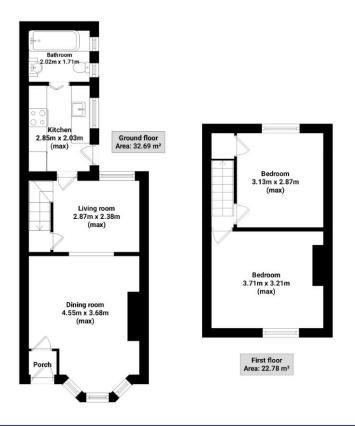

#### **Further Details**

- Tenure: Freehold
- No. of Floors: 2
- Floor Space: 55 square metres / 597 square feet
- Council Tax Band: A
- Local Authority: Liverpool City Council
- Parking: On Street
- Outside Space: Back Yard
- Heating/Energy: Gas Central Heating, Double Glazing
- Appliances/White Goods: Electric Oven, Electric Hob (Induction), Fridge, Freezer, Washer Dryer, Dishwasher

Bedroom 2

**Floor Plans** 

Tel: 0151 727 2469 Fax: 0151 727 4943 Atlas Estate Agents, 2 Allerton Road, Mossley Hill, Liverpool, L18 1LN Email: sales@atlasestateagents.co.uk Website: www.atlasestateagents.co.uk