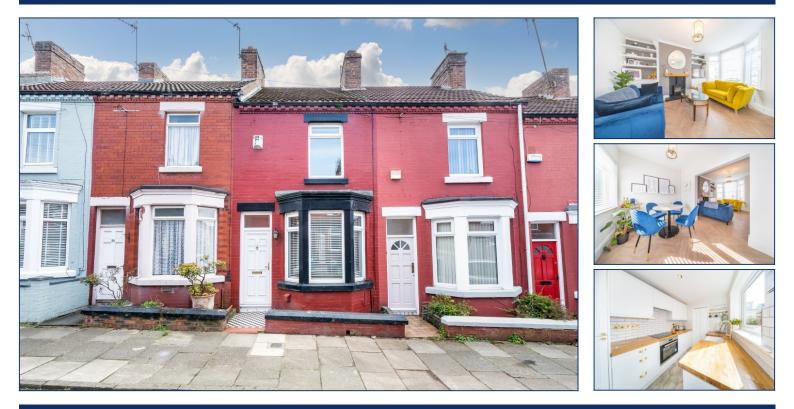

A beautiful Victorian mid terrace house benefiting from a stunning recent refurbishment benefitting from through lounge/diner boasting a log burner , modern new fitted kitchen and family bathroom. Situated the highly sought after South Liverpool suburb of Aigburth, L17.

Situated in Aigburth, a popular and affluent south Liverpool suburb and home to many well-known landmarks including Sefton Park, Sudley House, Otterspool Promenade, Aigburth Cricket Club and Lark Lane. Sefton Park is listed by English Heritage and covers a remarkable 235 acres. Lark Lane is a stones-throw from Sefton Park and is renowned for its bohemian chic atmosphere and features a diverse selection of wine bars, restaurants, coffee shops and independent businesses. Aigburth is also home to outstanding schools and offers excellent road, rail and bus links to Liverpool city centre and beyond. The property comprises of; living room through to dining room, modern fitted kitchen with built in appliances, two double bedrooms and a modern family bathroom. Externally, there is an enclosed rear yard.