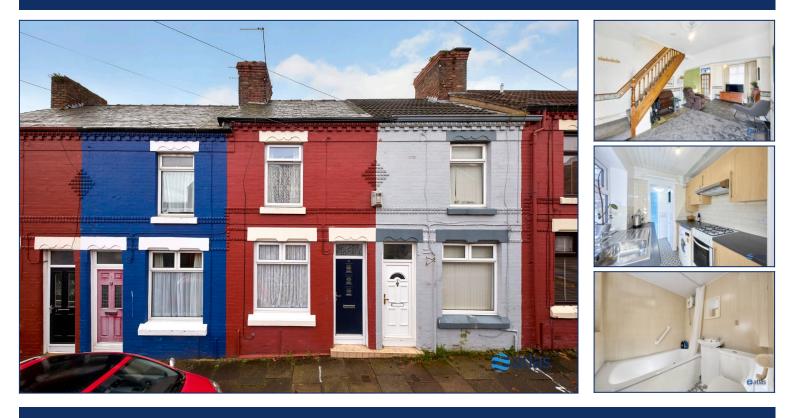

### **Key Features**

- 2 Bedroom 1 Bathroom Terraced House
- EPC Rating: D
- No Onward Chain
- Potential to Add Value
- Large Open Plan Reception Room
- Fully Tiled Family Bathroom
- Two Spacious Bedrooms
- Private Gated Side Courtyard
- Excellent Transport Links 4 Minutes to Brunswick Station
- Great Location 6 Minutes to City Centre
- Close to Local Green Spaces 2 Minute Drive to Princes Park
- Situated in the Popular Dingle, L8 Area

# Description

Welcome to Kedleston Street, Dingle, L8 - where charm meets convenience! Presenting a delightful terraced house, exclusively brought to you by Atlas Estate Agents. This property offers an ideal blend of comfort and potential, making it a perfect canvas for your dream home.

Step into a world of possibilities as you enter this inviting residence. The accommodation is spread over two floors, boasting a spacious layout that maximizes every inch of space. On the ground floor, you'll find a well-appointed kitchen perfect for culinary adventures, seamlessly flowing into a large open plan reception room. This versatile space is perfect for entertaining guests or enjoying cozy evenings with loved ones. The fully tiled family bathroom adds a touch of luxury to your daily routine, promising comfort and convenience.

Ascend the stairs to discover two generously sized bedrooms, offering peaceful retreats for rest and relaxation.

The property also features a private gated side courtyard, providing a space for storage.