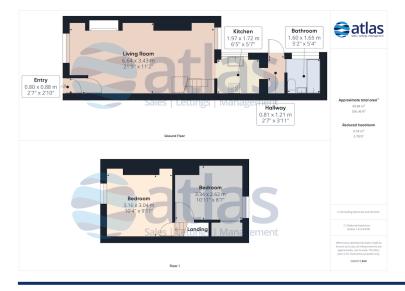

### **Floor Plans**

Tel: 0151 727 2469 Fax: 0151 727 4943

### **Further Details**

- Tenure: Freehold
- No. of Floors: 2
- Floor Space: 50 square metres / 536 square feet
- Council Tax Band: A
- Local Authority: Liverpool City Council
- Parking: On Street
- Outside Space: Back Yard
- Heating/Energy: Gas Central Heating, Double Glazing
- Appliances/White Goods: Gas Hob, Gas Oven, Fridge/Freezer, Washing Machine