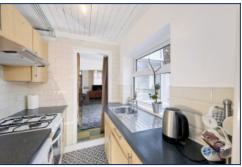

Step into a world of possibilities as you enter this inviting residence. The accommodation is spread over two floors, boasting a spacious layout that maximizes every inch of space. On the ground floor, you'll find a well-appointed kitchen perfect for culinary adventures, seamlessly flowing into a large open plan reception room. This versatile space is perfect for entertaining guests or enjoying cozy evenings with loved ones. The fully tiled family bathroom adds a touch of luxury to your daily routine, promising comfort and convenience.

### **Further Details**

- Tenure: Freehold
- No. of Floors: 2
- Floor Space: 50 square metres / 536 square feet
- Council Tax Band: A
- Local Authority: Liverpool City Council
- Parking: On Street
- Outside Space: Back Yard
- Heating/Energy: Gas Central Heating, Double Glazing
- Appliances/White Goods: Gas Hob, Gas Oven, Fridge/Freezer, Washing Machine