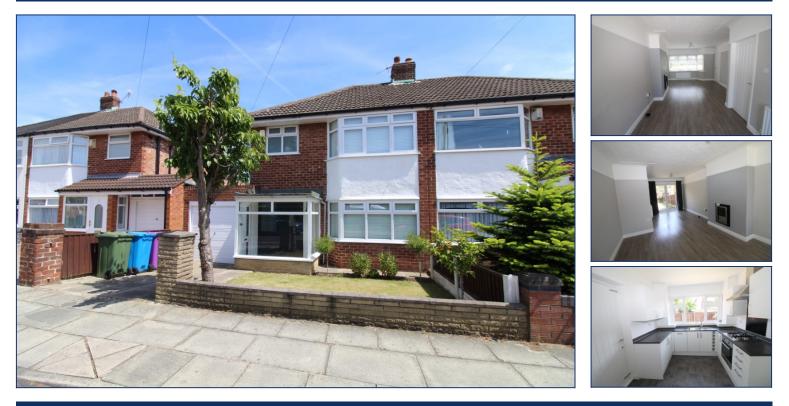

## Haileybury Road, Woolton, L25

#### **Key Features**

- 3 Bedroom 1 Bathroom Semi-Detached House
- EPC Rating: E52
- Available Immediately
- Lovely Family Home
- Popular Residential Area
- Modern Bathroom
- Fitted Kitchen
- Front & Rear Gardens
- Close To Local Amenities
- Garage
- Driveway
- Early Viewing Advised

## Description

A three bedroom semi with gardens.

Situated in Woolton, a popular and affluent south Liverpool suburb and home to many well-known landmarks including Strawberry Fields (made famous by the Beatles!), Allerton Road, Reynolds Park and Woolton Golf Club. Allerton Road is a well established and fashionable high street offering a diverse selection of wine bars, restaurants, coffee shops and independent businesses. Woolton is also home to outstanding schools and offers excellent road, rail and bus links to Liverpool city centre and beyond.

The property comprises of; entrance hallway, living room, dining room, kitchen and a utility room. To the first floor are two double bedrooms, a single bedroom and a family bathroom. Externally, there is a garage, driveway along with front and rear gardens.