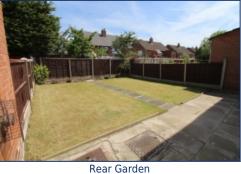

#### **Further Details**

- Furnishing: Unfurnished
- No. of Floors: 2
- Council Tax Band: C
- Local Authority: Liverpool City Council
- Security: Burglar Alarm
- Parking: Off Street, Driveway
- Outside Space: Front Garden, Back Garden
- Heating/Energy: Gas Central Heating, Double Glazing
- Appliances/White Goods: Electric Oven, Gas Hob
- Bills Included: None

The property comprises of; entrance hallway, living room, dining room, kitchen and a utility room. To the first floor are two double bedrooms, a single bedroom and a family bathroom. Externally, there is a garage, driveway along with front and rear gardens.

Rear Garden

Tel: 0151 727 2469 Fax: 0151 727 4943