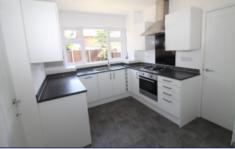

The property comprises of; entrance hallway, living room, dining room, kitchen and a utility room. To the first floor are two double bedrooms, a single bedroom and a family bathroom. Externally, there is a garage, driveway along with front and rear gardens.

#### **Additional Images**

Kitchen

Kitchen

Reception

Bedroom

Bathroom

Landing

Hallway