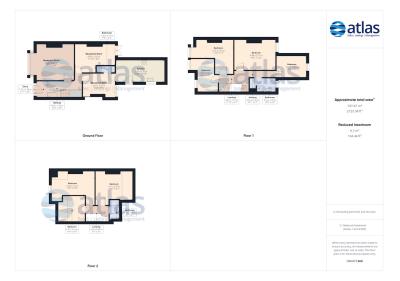

#### **Further Details**

- Tenure: Freehold
- No. of Floors: 3
- Floor Space: 197 square metres / 2,126 square feet
- Council Tax Band: D
- Local Authority: Liverpool City Council
- Parking: On Street
- Outside Space: Back Yard
- Heating/Energy: Gas Central Heating, Double Glazing
- Appliances/White Goods: Electric Oven, Gas Hob

# **Floor Plans**