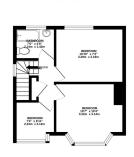

# **Floor Plans**

Tel: 0151 727 2469

Fax: 0151 727 4943

1ST FLOOR 317 sq.ft. (29.5 sq.m.) approx

TOTAL FLOOR AREA: 683 set, 16,034 set, m) approx. What every steeps have been such as few set in excusery of the stopular contained here. reclaimed set of some visitories, concess and any other beens are approximate and no reproducibly is basen for any other consistent or mid-streamer. This plan is no illuminative purpose evicy and should be used as out-fly any purposed the prochasm. This is no liver set of the set