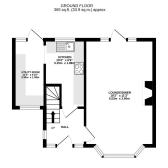

# **Floor Plans**

Tel: 0151 727 2469

Fax: 0151 727 4943

1ST FLOOR 317 sq.ft. (29.5 sq.m.) approx

TOTAL FLOOR AREA: 683 set, 16,034 set, m) approx. What every steeps have been such as few set in excusery of the stopular contained here. reclaimed set of some visitories, concess and any other beens are approximate and no reproducibly is basen for any other consistent or mid-streamer. This plan is no illuminative purpose evicy and should be used as out-fly any purposed the prochasm. This is no liver set of the set