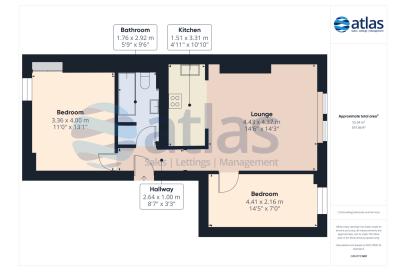

## **Floor Plans**

Tel: 0151 727 2469 Fax: 0151 727 4943 Atlas Estate Agents, 2 Allerton Road, Mossley Hill, Liverpool, L18 1LN Email: lettings@atlasestateagents.co.uk Website: www.atlasestateagents.co.uk

## **Further Details**

- Furnishing: Unfurnished
- Floor: 2 (no lift)
- No. of Floors: 1
- Floor Space: 644 square feet / 60 square metres
- Council Tax Band: A
- Local Authority: Liverpool City Council
- Security: Intercom (Audio Only)
- Parking: On Street
- Heating/Energy: Gas Central Heating, Double Glazing
- Appliances/White Goods: Fridge/Freezer, Washing Machine
- Bills Included: None