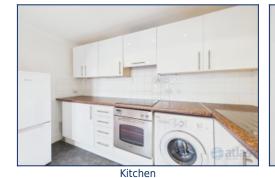

#### Description

A WELL PRESENTED 2 BEDROOM APARTMENT SITUATED JUST MINUTES FROM PRINCES PARK AND LARK LANE AND BENEFITING FROM EXCELLENT TRANSPORT LINKS

The accommodation briefly comprises of; entrance hallway, open plan living room, kitchen with dining area, two double bedrooms and a family bathroom.

## **Further Details**

- Furnishing: Unfurnished
- Floor: 2 (no lift)
- No. of Floors: 1
- Floor Space: 644 square feet / 60 square metres
- Council Tax Band: A
- Local Authority: Liverpool City Council
- Security: Intercom (Audio Only)
- Parking: On Street
- Heating/Energy: Gas Central Heating, Double Glazing
- Appliances/White Goods: Fridge/Freezer, Washing Machine
- Bills Included: None