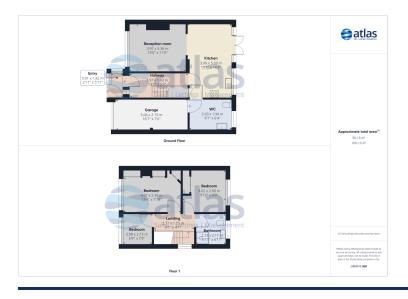

### **Further Details**

- Tenure: Freehold
- No. of Floors: 2
- Floor Space: 87 square metres / 936 square feet
- Council Tax Band: C
- Local Authority: Liverpool City Council
- Parking: Off Street, Gated, Garage, Driveway
- Outside Space: Front Garden, Back Garden
- Heating/Energy: Gas Central Heating, Double Glazing
- Appliances/White Goods: Electric Oven (Double), Gas Hob

#### **Floor Plans**