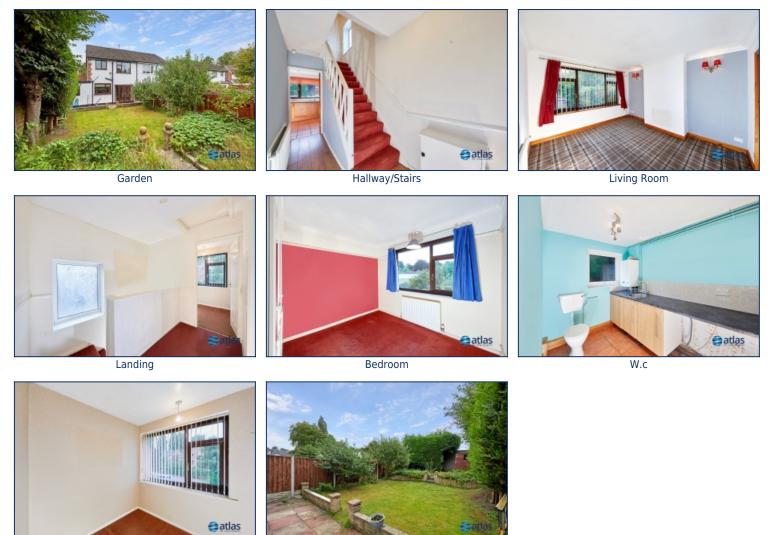

Nestled on the sought-after Victoria Road in Aigburth, L17, this three-bedroom beauty boasts thoughtfully designed living space spread over two inviting floors. Stepping into the residence, you'll be greeted by a light, bright kitchen with great potential. Adjoining it, a spacious reception room awaits, beckoning you to unwind and create cherished memories.

The well-proportioned bedrooms, each radiating with ample natural light through their large windows, ensure a restful haven for the entire family. Upstairs the well-sized shower room offers great space and potential; perfect for unwinding after a long day.

Astonishing both inside and out, this semi-detached home is complemented by a driveway and garage, ensuring convenience at your doorstep. Step outside into a spacious garden that offers a blend of greenery and functionality. A patio area invites alfresco dining and relaxation, while a lush lawned area is perfect for playtime or outdoor gatherings. A shed completes this outdoor haven, providing space for storage or hobbies.

The property's appeal is amplified by the generous room sizes, especially the open-plan living/dining kitchen area - this could be a hub for entertainment and family bonding. The downstairs utility room adds a touch of practicality.

### **Additional Images**

Bedroom

Garden