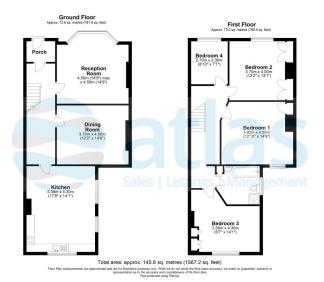

## **Floor Plans**

Tel: 0151 727 2469 Fax: 0151 727 4943

#### **Further Details**

- Tenure: Freehold
- No. of Floors: 2
- Floor Space: 1,567 square feet / 146 square metres
- Council Tax Band: C
- Local Authority: Liverpool City Council
- Parking: On Street
- Outside Space: Back Yard
- Heating/Energy: Gas Central Heating, Double Glazing