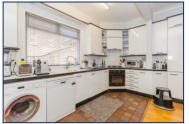

The property briefly comprises of; entrance hallway, reception rooms to the front and rear and a large kitchen diner. To the first floor are three spacious double bedrooms, a single bedroom and a family bathroom. Externally, there is good size rear yard and ample on street car parking.

## **Additional Images**

Bedroom Two

Rear Yard

Dining Area

Kitchen Diner

Bedroom One

Bedroom One

Landing