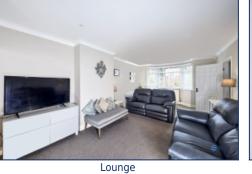

Upon entering, you are greeted by a spacious hallway featuring convenient under-stairs storage, ideal for keeping the household clutter-free. The generous living room, bathed in natural light from the bright bay window, offers a warm and inviting space for relaxation and family gatherings.