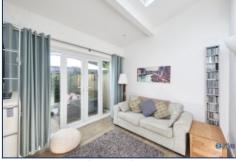

The heart of this home is undoubtedly the bright and spacious open-plan kitchen and dining area. This stunning space is enhanced by a single-storey extension to the rear, featuring a skylight and French doors that open out to the beautiful, mature back garden. The kitchen, fitted with modern appliances, seamlessly flows into the dining area, making it perfect for entertaining and everyday family meals. The extension provides an additional reception room, creating a versatile space that could serve as a playroom, home office, or snug.

The outdoor space is equally impressive, with a beautifully maintained mature garden that offers a perfect blend of patio and lawn. This idyllic setting is perfect for alfresco dining, children's play, or simply unwinding after a long day.