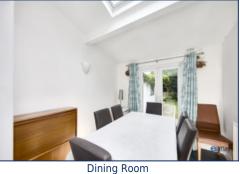

The heart of this home is undoubtedly the bright and spacious open-plan kitchen and dining area. This stunning space is enhanced by a single-storey extension to the rear, featuring a skylight and French doors that open out to the beautiful, mature back garden. The kitchen, fitted with modern appliances, seamlessly flows into the dining area, making it perfect for entertaining and everyday family meals. The extension provides an additional reception room, creating a versatile space that could serve as a playroom, home office, or snug.