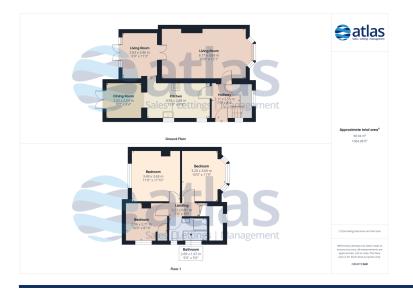

### **Further Details**

- Tenure: Freehold
- No. of Floors: 2
- Floor Space: 99 square metres / 1,065 square feet
- Council Tax Band: D
- Local Authority: Liverpool City Council
- Parking: Off Street, Driveway
- Heating/Energy: Gas Central Heating, Double Glazing
- Appliances/White Goods: Electric Oven, Gas Hob, Fridge, Freezer, Dishwasher

Ascending to the first floor, you will find three well-appointed bedrooms, one featuring fitted wardrobes that maximise storage while maintaining the room's

spacious feel. The modern family bathroom is a sanctuary of relaxation, complete with a luxurious bath and a separate shower.