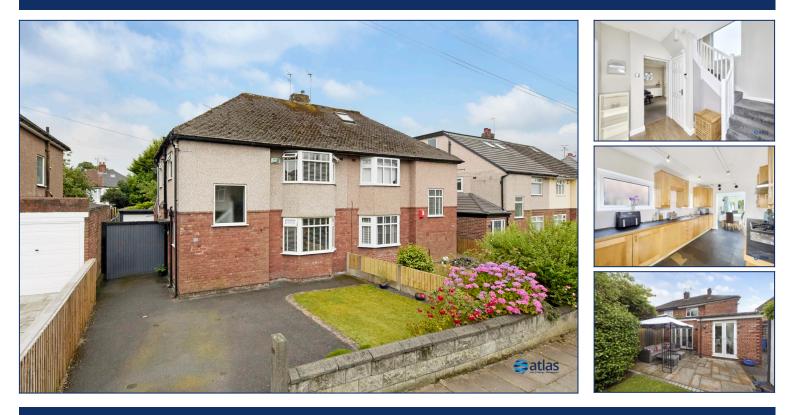

# Martin Road, Mossley Hill, L18

### **Key Features**

- 3 Bedroom 1 Bathroom Semi-Detached House
- EPC Rating: C
- Well-presented Family Home in Highly Sought-after L18 Area
- Bright and Spacious Open Plan Kitchen/dining Area with French Doors to Garden
- Single Storey Extension to Rear with Skylight and French Doors to Garden
- Generous Living Space with Bright Bay Window
- Convenient Under Stairs Storage in Hallway
- Three Well-appointed Bedrooms, One Featuring Fitted Wardrobes
- Modern Family Bathroom with Bath and Separate Shower
- Beautiful, Mature Back Garden with Patio and Lawn
- Two-car Driveway Parking and Detached Garage
- Amongst a Wealth of Amenities Plenty of Local Restaurants, Shops and Bars on Allerton Road, Rose Lane and Aigburth Road

### Description

Atlas Estate Agents proudly presents this exquisite semi-detached house for sale, nestled in the highly sought-after area of Martin Road, Mossley Hill, L18. This well-presented family home boasts a harmonious blend of classic charm and modern elegance, making it a perfect sanctuary for contemporary living.

The heart of this home is undoubtedly the bright and spacious open-plan kitchen and dining area. This stunning space is enhanced by a single-storey extension to the rear, featuring a skylight and French doors that open out to the beautiful, mature back garden. The kitchen, fitted with modern appliances, seamlessly flows into the dining area, making it perfect for entertaining and everyday family meals. The extension provides an additional reception room, creating a versatile space that could serve as a playroom, home office, or snug.

The outdoor space is equally impressive, with a beautifully maintained mature garden that offers a perfect blend of patio and lawn. This idyllic setting is perfect for alfresco dining, children's play, or simply unwinding after a long day.