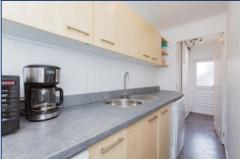

#### **Utility Room**

UPVC doors to the front and rear of the property, wall and base units, pantry and sink with mixer tap.