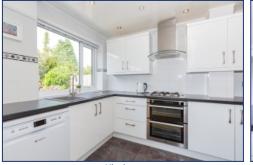

#### Kitchen

Range of wall and base units, tiled flooring and splash back, radiator, gas hob and cooker, extractor hood, housing for appliances, window to the rear, open plan aspect to dining room and radiator.