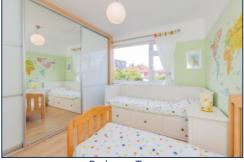

#### **Bedroom Two**

Window to the rear, laminate flooring, fitted wardrobes and radiator.