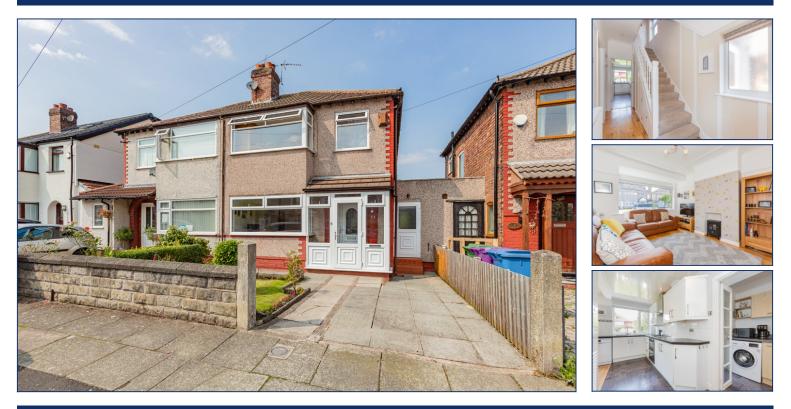

# Mossville Road, Mossley Hill, L18

AN EXTREMELY WELL PRESENTED SEMI DEATCHED PROPERTY SITUATED IN THE SOUGHT AFTER LIVERPOOL SUBURB OF MOSSLEY HILL AND BENEFITTING FROM NO ONWARD CHAIN.

Situated in Mossley Hill, a popular and affluent south Liverpool suburb and home to many well-known landmarks including Penny Lane (made famous by the Beatles!), Allerton Road and Greenbank Park. Neighbouring suburbs encompass Calderstones Park and Sefton Park, the latter of which is listed by English Heritage and covers a remarkable 235 acres. Allerton Road is a well established and fashionable high street offering a diverse selection of wine bars, restaurants, coffee shops and independent businesses. Mossley Hill is also home to many quality schools including the former independent school, Liverpool College, and can be within the catchment area of Blue Coat School in Wavertree, Liverpoolâ<sup>[]</sup>s only grammar school. The suburb also offers excellent road, rail and bus links to Liverpool city centre.

The property briefly comprises of; entrance hallway, front living room, downstairs W.C, utility room, open plan dining kitchen and sitting room. To the first floor there are three good size bedrooms and a modern family bathroom. Externally, to the front there is a driveway providing off road parking and to the rear there is an extremely well kept garden with a lawn and patio area.

The property also benefits from double glazing and gas central heating.

This opportunity will not be on the market for long so contact us today to arrange your viewing!