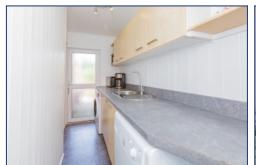

#### **Utility Room**

UPVC doors to the front and rear of the property, wall and base units, pantry and sink with mixer tap.