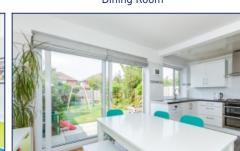

#### **Dining Room**

Laminate flooring, radiator, gas fire, open plan aspect to kitchen and UPVC French doors providing access to rear garden.