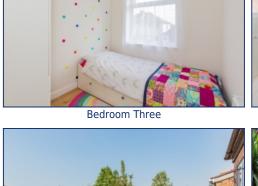

#### **Bedroom Three**

Window to the front aspect, laminate flooring and radiator.