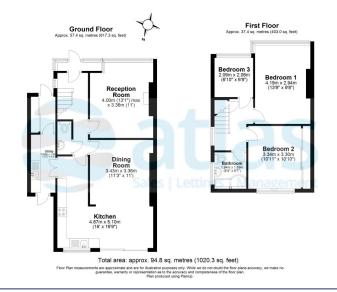

The property briefly comprises of; entrance hallway, front living room, downstairs W.C, utility room, open plan dining kitchen and sitting room. To the first floor there are three good size bedrooms and a modern family bathroom. Externally, to the front there is a driveway providing off road parking and to the rear there is an extremely well kept garden with a lawn and patio area.

Bathroom

Patio

Rear Garden

Rear Garden

**Floor Plans** 