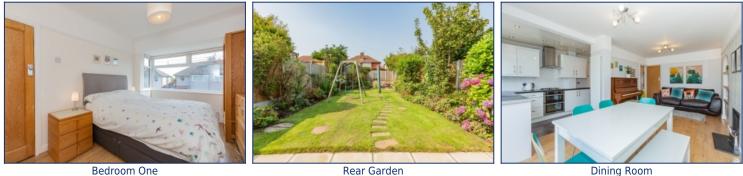

#### **Bedroom One**

Bay window to the front aspect, laminate flooring and radiator.

The property briefly comprises of; entrance hallway, front living room, downstairs W.C, utility room, open plan dining kitchen and sitting room. To the first floor there are three good size bedrooms and a modern family bathroom. Externally, to the front there is a driveway providing off road parking and to the rear there is an extremely well kept garden with a lawn and patio area.