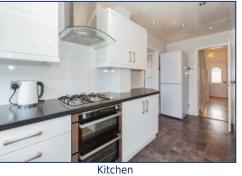

#### Kitchen

Range of wall and base units, tiled flooring and splash back, radiator, gas hob and cooker, extractor hood, housing for appliances, window to the rear, open plan aspect to dining room and radiator.