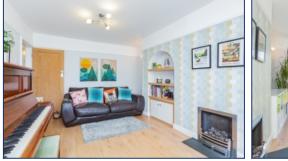

#### Living Room

Bay window to the front aspect, electric log burner, radiator and flooring