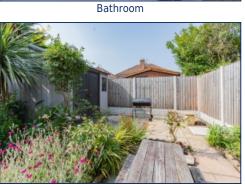

#### Bathroom

Tiled floor and walls, frosted window to the side aspect, shower over bath, W.C, hand wash basin and chrome towel heater.

Bathroom

Patio

Rear Garden

Rear Garden

**Floor Plans** 