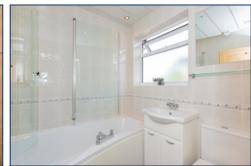

#### Bathroom

Tiled floor and walls, frosted window to the side aspect, shower over bath, W.C, hand wash basin and chrome towel heater.