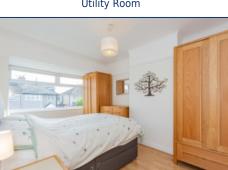

#### **Bedroom One**

Bay window to the front aspect, laminate flooring and radiator.