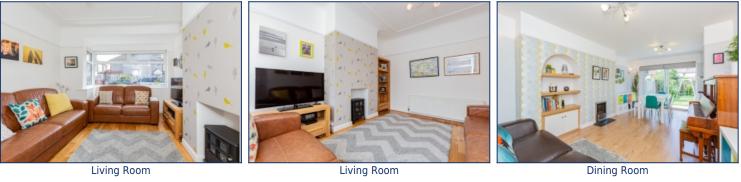

#### Living Room

Bay window to the front aspect, electric log burner, radiator and flooring

#### **Dining Room**

Laminate flooring, radiator, gas fire, open plan aspect to kitchen and UPVC French doors providing access to rear garden.