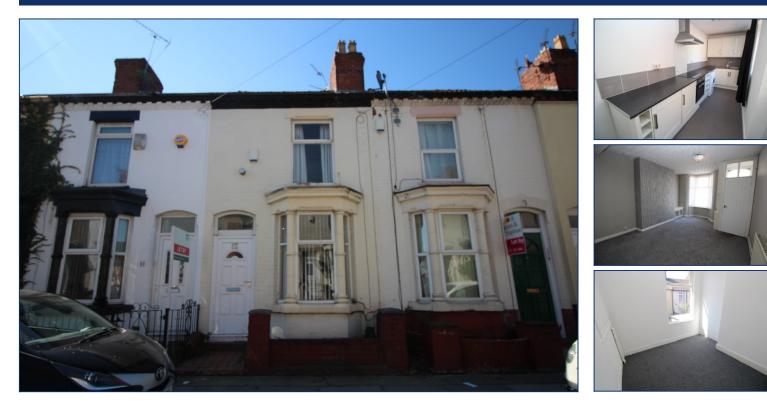

# Bligh Street, Wavertree, L15

# **Key Features**

- 2 Bedroom 1 Bathroom Terraced House
- EPC Rating: D61
- Well Presented Accommodation
- Upstairs Bathroom
- Modern Fitted Kitchen With Appliances
- Available Now
- Excellent Transport Links
- Small Back Yard
- Gas Central Heating
- Local Shops and Amenities
- Available for Long TermEarly Viewing Advised!

# **Description**

A WELL PRESENTED 2 BEDROOM TERRACED HOUSE SITUATED IN THE POPULAR AREA OF WAVERTREE WITH EXCELLENT TRANSPORT LINKS TO LIVERPOOL CITY CENTRE.

The accommodation briefly comprises of; entrance vestibule, front living room knocked through to back dining room, modern fitted kitchen and a small back yard with gated access. To the first floor are two bedrooms and a family bathroom.

The property also benefits from gas central heating and double glazing is in the process of being installed.

This opportunity will not be on the market for long so contact us today to arrange your viewing!