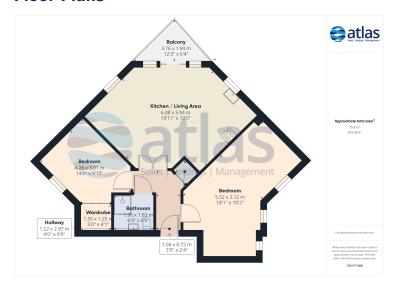

#### **Further Details**

- Tenure: Leasehold
- Floor: 4 (no lift)
- No. of Floors: 1
- Floor Space: 76 square metres / 816 square feet
- Council Tax Band: D
- Local Authority: Liverpool City Council
- Service Charge: £139 per calendar month
- Ground Rent: £168 per annum
- Security: Intercom (Audio Only)
- Parking: Visitors, Off Street, Gated, Allocated
- Outside Space: Communal Gardens
- Heating/Energy: Gas Central Heating, Double Glazing
- Appliances/White Goods: Electric Oven, Microwave, Fridge/Freezer, Dishwasher

## **Floor Plans**

Tel: 0151 727 2469 Fax: 0151 727 4943