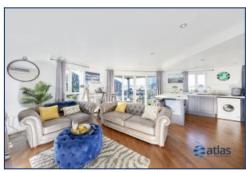

The heart of the home lies in its attractive modern kitchen, fully equipped with high-end appliances that effortlessly blend form and function. Picture yourself entertaining guests in the open plan dining/kitchen/living room, where patio doors seamlessly connect the indoors with a private balcony offering stunning views of the majestic River Mersey.

## **Additional Images**

Master Bedroom

Communal Gardens

Front

Hallway

Living Room

Living Area / Kitchen

Bathroom