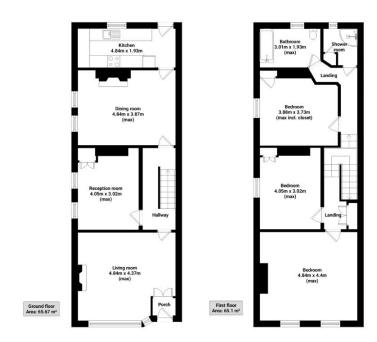

The property comprises of; a living room, sitting room, dining room (so three reception rooms in total) and a kitchen. To the first floor are three bedrooms, a family bathroom and a separate shower room. Externally, there is an enclosed rear yard.

### Floor Plans