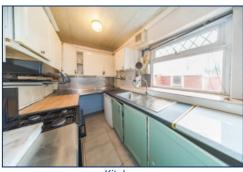

The property comprises of; a living room, sitting room, dining room (so three reception rooms in total) and a kitchen. To the first floor are three bedrooms, a family bathroom and a separate shower room. Externally, there is an enclosed rear yard.

This opportunity will not be on the market for long, so contact us today to arrange your viewing!

**Additional Images** 

Front Reception

Reception

Reception

Reception

Reception

Kitchen