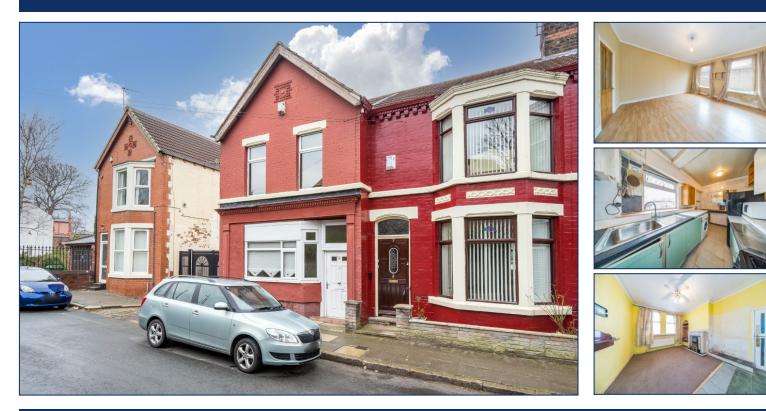

# St Michaels Church Road, Aigburth, L17

# For Sale - £210,000 Offers Over

### Description

Are you looking for a great opportunity to add value to a property? This three bedroom end-terraced house is in need of some TLC but benefits from spacious rooms, double glazing and gas central heating.

The property comprises of; a living room, sitting room, dining room (so three reception rooms in total) and a kitchen. To the first floor are three bedrooms, a family bathroom and a separate shower room. Externally, there is an enclosed rear yard.