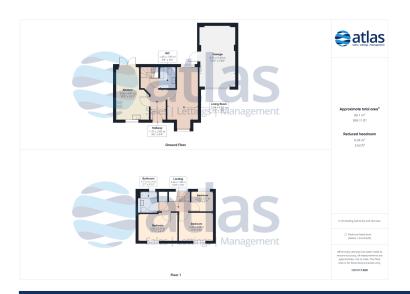

#### **Further Details**

- Tenure: Freehold
- No. of Floors: 2
- Floor Space: 89 square metres / 959 square feet
- Council Tax Band: B
- Local Authority: Liverpool City Council
- Parking: Off Street, Garage, Driveway
- Outside Space: Back Garden
- Heating/Energy: Gas Central Heating, Double Glazing
- Appliances/White Goods: Gas Hob, Fridge/Freezer

**Floor Plans** 

Tel: 0151 727 2469 Fax: 0151 727 4943