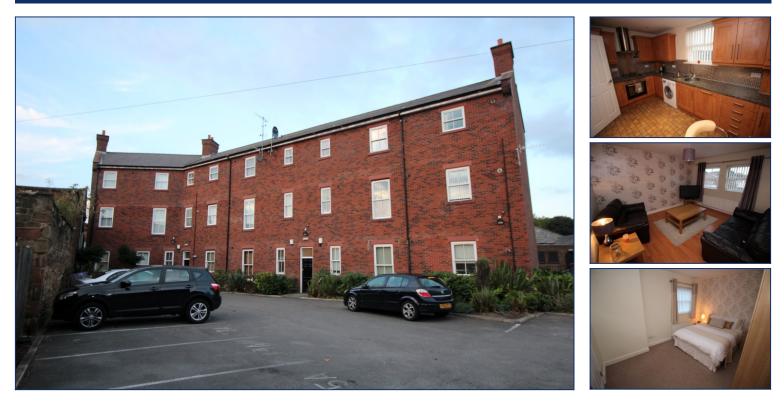

# Church Road North, Wavertree, L15

# To Let - £625 per calendar month

## **Key Features**

- 2 Bedroom 2 Bathroom Apartment
- EPC Rating: C 74
- Well Presented Accommodation
- En-suite to Master Bedroom
- Modern Fitted Kitchen with Integrated Appliances
- Sought After South Liverpool Location
- Local Shops and Amenities
- Excellent Transport Links
- Secure Allocated Car Parking Space
- Double Glazing & Gas Central Heating
- Unfurnished
- Viewing Highly Recommended

## Description

A WELL PRESENTED 2 BEDROOM SECOND FLOOR APARTMENT BENEFITING FROM SECURE OFF STREET CAR PARKING

The accommodation briefly comprises of; entrance hallway, living room, modern fitted kitchen with space for dining, master bedroom with en-suite bathroom, second double bedroom and a family bathroom.

The property also benefits from double glazing, gas central heating, a secure off street car parking space and plenty of storage.

This opportunity will not be on the market for long so contact us today to arrange your viewing!