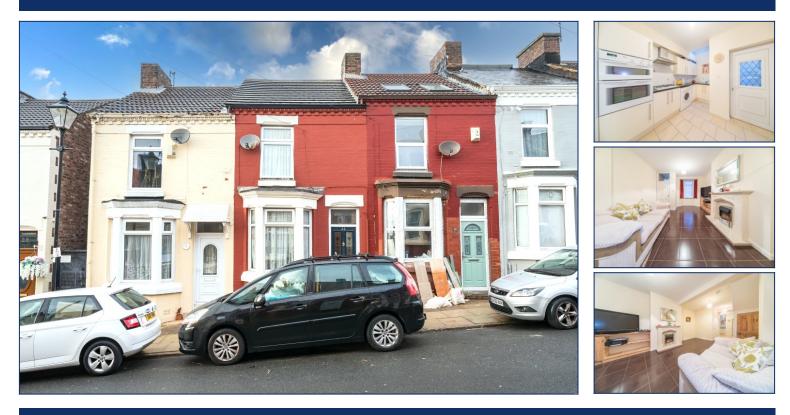

# Malwood Street, Dingle, L8

# For Sale - £130,000 Offers in Excess of

#### **Key Features**

- 3 Bedroom 2 Bathroom Terraced House
- EPC Rating: D63
- No Chain
- Modern Fitted Kitchen & Appliances
- Served by Excellent Transport Links
- Two Bathrooms (Ground & First Floor)
- Close to Liverpool City Centre
- Three Spacious Bedrooms
- Local Shops and Amenities
- Ample On Street Car Parking
- Views of the River Mersey
- Early Viewing Advised!

#### Description

A WELL PRESENTED 3 BEDROOM 2 BATHROOM TERRACED HOUSE BEING SOLD WITH NO ONWARD CHAIN.

The ground floor briefly consists of; entrance vestibule, open plan living room, dining room and kitchen with breakfast bar and a shower room. To the first floor there are two spacious bedrooms and a family bathroom with a stair case leading to a further double bedroom in the loft.