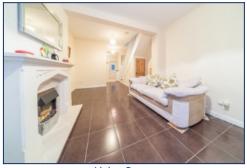

#### Description

A WELL PRESENTED 3 BEDROOM 2 BATHROOM TERRACED HOUSE BEING SOLD WITH NO ONWARD CHAIN.

The ground floor briefly consists of; entrance vestibule, open plan living room, dining room and kitchen with breakfast bar and a shower room. To the first floor there are two spacious bedrooms and a family bathroom with a stair case leading to a further double bedroom in the loft.

### Additional Images

Kitchen

Shower Room

Bedroom One

Bedroom One

Bedroom Two

Bedroom Two

Bedroom Three