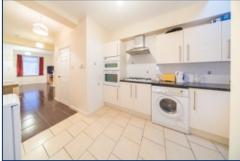

#### Description

A WELL PRESENTED 3 BEDROOM 2 BATHROOM TERRACED HOUSE BEING SOLD WITH NO ONWARD CHAIN.

The ground floor briefly consists of; entrance vestibule, open plan living room, dining room and kitchen with breakfast bar and a shower room. To the first floor there are two spacious bedrooms and a family bathroom with a stair case leading to a further double bedroom in the loft.

### Additional Images

Kitchen

Shower Room

Bedroom One

Bedroom One

Bedroom Two

Bedroom Two

Bedroom Three