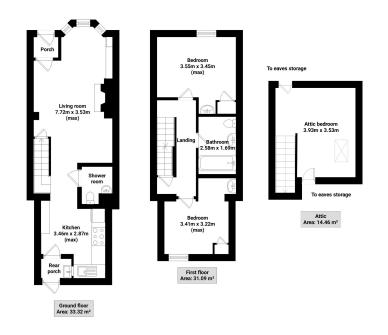

itchen with breakfast bar and a shower room. To the first floor there are two spacious bedrooms and a family bathroom with a stair case leading to a further double bedroom in the loft.

The property also benefits from double glazing and gas central heating.

As an investment, the property is currently vacant but would attract tenants at a rent of approximately £650 per calendar month. Atlas Estate Agents are able to find quality tenants from just £282.50 and also offer full management at a rate of just 9.5%.

This opportunity will not be on the market for long so contact us today to arrange your viewing!

### Additional Images







Kitchen



Shower Room



Bedroom One



Bedroom One



Bedroom Two



Bedroom Two



Bedroom Three



Bedroom Three



Front Elevation

### **Floor Plans**



Tel: 0151 727 2469 Fax: 0151 727 4943

#### Atlas Estate Agents, 2 Allerton Road, Mossley Hill, Liverpool, L18 1LN

Email: sales@atlasestateagents.co.uk Website: www.atlasestateagents.co.uk

These particulars are intended to give a fair and substantially correct overall description for the guidance of intending purchasers/tenants and do not constitute an offer or part of a contract. Please note that any services, heating systems or appliances have not been tested and no warranty can be given or implied as to their working order. Prospective purchasers/tenants ought to seek their own professional advice.

All descriptions, dimensions, areas, references to condition and necessary permissions for use and occupation and other details are given in good faith and are believed to be correct, bu