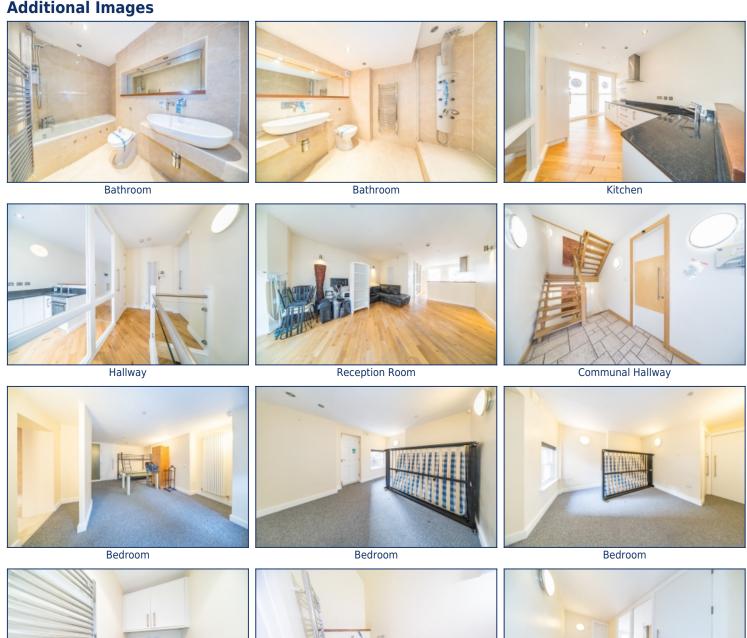

Cricket Club and Lark Lane. Sefton Park is listed by English Heritage and covers a remarkable 235 acres. Lark Lane is a stones-throw from Sefton Park and is renowned for its bohemian chic atmosphere and features a diverse selection of wine bars, restaurants, coffee shops and independent businesses. Aigburth is also home to the âioutstandingâio rated Sudley Junior School, Auckland College and St Margaretâis Academy, and offers excellent road, rail and bus links to Liverpool city centre.

The property briefly comprises of; entrance hallway, open plan living / dining area, kitchen with breakfast bar and guest W.C. There is staircase leading to

the lower level where there are two double bedrooms both with en suite bathroosm and one with a walk in storage cupboard.

## **Additional Images**



W/C

Hallway





Rear

**Floor Plans** 



#### Tel: 0151 727 2469 Fax: 0151 727 4943

#### Atlas Estate Agents, 2 Allerton Road, Mossley Hill, Liverpool, L18 1LN

Email: sales@atlasestateagents.co.uk Website: www.atlasestateagents.co.uk

These particulars are intended to give a fair and substantially correct overall description for the guidance of intending purchasers/tenants and do not constitute an offer or part of a contract. Please note that any services, heating systems or appliances have not been tested and no warranty can be given or implied as to their working order. Prospective purchasers/tenants ought to seek their own professional advice.

All descriptions, dimensions, areas, references to condition and necessary permissions for use and occupation and other details are given