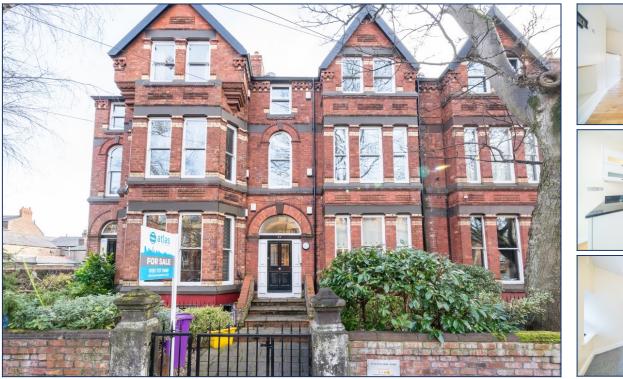

## Ivanhoe Road, Aigburth, L17

# For Sale - £209,950

## Description

AN 2 BEDROOM 2 BATHROOM DUPLEX APARTMENT LOCATED SECONDS AWAY FROM LARK LANE

Situated in Aigburth, a popular and affluent south Liverpool suburb and home to many well-known landmarks including Sefton Park, Sudley House, Otterspool Promenade, Aigburth Cricket Club and Lark Lane. Sefton Park is listed by English Heritage and covers a remarkable 235 acres. Lark Lane is a stones-throw from Sefton Park and is renowned for its bohemian chic atmosphere and features a diverse selection of wine bars, restaurants, coffee shops and independent businesses. Aigburth is also home to the âioutstandingâio rated Sudley Junior School, Auckland College and St Margaretâis Academy, and offers excellent road, rail and bus links to Liverpool city centre.