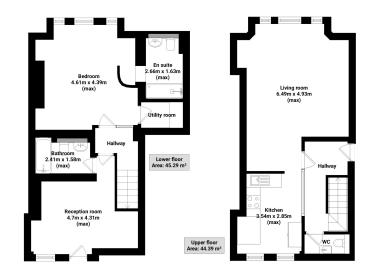

#### **Further Details**

- Tenure: Leasehold
- Floor: Ground
- No. of Floors: 2
- Floor Space: 90 square metres / 965 square feet
- Council Tax Band: D
- Local Authority: Liverpool City Council
- Service Charge: £1,926 per annum
- Ground Rent: £200 per annum
- Parking: On Street, Off Street, Gated, Allocated
- No. of Parking Spaces: 1
- Outside Space: Communal Gardens
- Heating/Energy: Gas Central Heating, Double Glazing
- Appliances/White Goods: Electric Oven, Electric Hob (Ceramic), Fridge

The property briefly comprises of; entrance hallway, open plan living / dining area, kitchen with breakfast bar and guest W.C. There is staircase leading to

the lower level where there are two double bedrooms both with en suite bathroosm and one with a walk in storage cupboard.