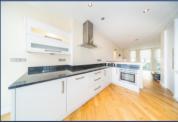

The property briefly comprises of; entrance hallway, open plan living / dining area, kitchen with breakfast bar and guest W.C. There is staircase leading to

the lower level where there are two double bedrooms both with en suite bathroosm and one with a walk in storage cupboard.