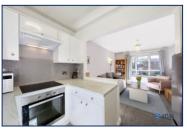

The heart of the home, the contemporary kitchen, underwent a stunning refurbishment in 2022, boasting sleek finishes.

Retreat to the tranquil haven of the bedroom, adorned with two generous storage cupboards, providing ample space for all your belongings. The modern, fully tiled bathroom offers a sanctuary of relaxation, featuring a luxurious bath and a newly plumbed shower installed in 2023.