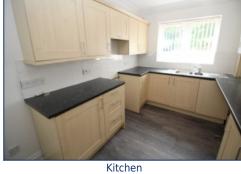

### **Key Features**

- 2 Bedroom 1 Bathroom Terraced House
- EPC Rating: C77
- Well Presented New Build Cottage
- Modern Fitted Kitchen
- Contemporary Bathroom With Feature Velux Skylight
- Sought After South Liverpool Location
- Surrounded By Quality Local Schools
- Minutes from Woolton Village
- Excellent Transport Links
- Secure & Gated Communal Off Street Car Parking
- Beautiful Landscaped Communal Gardens

The accommodation briefly comprises of; entrance hallway, W.C, large living/dining room and kitchen. To the first floor are two double bedrooms and a family bathroom. Externally there is a patio area and access to communal gardens.