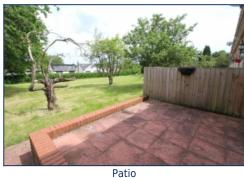

#### **Further Details**

- Furnishina: Unfurnished
- No. of Floors: 2
- Floor Space: 117 square metres / 1,259 square feet
- Council Tax Band: C
- Local Authority: Liverpool City Council
- Parking: Off Street, Gated, Communal
- Outside Space: Patio/Decking, Front Garden, Communal Gardens, Back Garden
- Heating/Energy: Gas Central Heating, Double Glazing
- Appliances/White Goods: Electric Cooker
- Bills Included: None

The accommodation briefly comprises of; entrance hallway, W.C, large living/dining room and kitchen. To the first floor are two double bedrooms and a family bathroom. Externally there is a patio area and access to communal gardens.