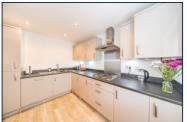

#### **Key Features**

- 2 Bedroom 2 Bathroom Terraced House
- EPC Rating: B85
- Beautifully Presented Property
- Modern Two Bedroom Townhouse
- Modern Fitted Kitchen & Bathroom
- Popular Sought After Location
- Good Transport Links
- Close To Local Amenities & Quality Schools
- Driveway Parking
- Ideal Family Home
- Large Rear Garden With Patio Area
- Viewing Highly Recommended

#### **Further Details**

- Tenure: Freehold
- No. of Floors: 2
- Floor Space: 71 square metres / 763 square feet
- Council Tax Band: C
- Local Authority: Liverpool City Council
- Security: Burglar Alarm
- Parking: Off Street, Driveway
- Outside Space: Back Garden
- Heating/Energy: Gas Central Heating, Double Glazing
- Appliances/White Goods: Electric Oven, Gas Hob, Microwave, Fridge/Freezer, Washer Dryer, Dishwasher