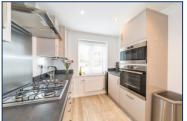

#### **Key Features**

- 2 Bedroom 2 Bathroom Terraced House
- EPC Rating: B85
- Beautifully Presented Property
- Modern Two Bedroom Townhouse
- Modern Fitted Kitchen & Bathroom
- Popular Sought After Location
- Good Transport Links
- Close To Local Amenities & Quality Schools
- Driveway Parking
- Ideal Family Home
- Large Rear Garden With Patio Area
- Viewing Highly Recommended

#### **Further Details**

- Tenure: Freehold
- No. of Floors: 2
- Floor Space: 71 square metres / 763 square feet
- Council Tax Band: C
- Local Authority: Liverpool City Council
- Security: Burglar Alarm
- Parking: Off Street, Driveway
- Outside Space: Back Garden
- Heating/Energy: Gas Central Heating, Double Glazing
- Appliances/White Goods: Electric Oven, Gas Hob, Microwave, Fridge/Freezer, Washer Dryer, Dishwasher