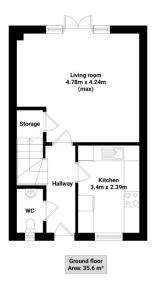

#### **Further Details**

- Tenure: Freehold
- No. of Floors: 2
- Floor Space: 71 square metres / 763 square feet
- Council Tax Band: C
- Local Authority: Liverpool City Council
- Security: Burglar Alarm
- Parking: Off Street, Driveway
- Outside Space: Back Garden
- Heating/Energy: Gas Central Heating, Double Glazing
- Appliances/White Goods: Electric Oven, Gas Hob, Microwave, Fridge/Freezer, Washer Dryer, Dishwasher

The property comprises of; entrance hallway, living room, kitchen and cloakroom. To the first floor are two double bedrooms and a family bathroom. Externally, there is a driveway along with a rear garden.

## **Floor Plans**

Storage Area

Tel: 0151 727 2469 Fax: 0151 727 4943