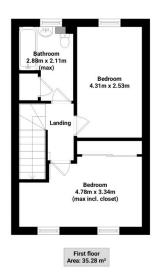

#### **Further Details**

- Tenure: Freehold
- No. of Floors: 2
- Floor Space: 71 square metres / 763 square feet
- Council Tax Band: C
- Local Authority: Liverpool City Council
- Security: Burglar Alarm
- Parking: Off Street, Driveway
- Outside Space: Back Garden
- Heating/Energy: Gas Central Heating, Double Glazing
- Appliances/White Goods: Electric Oven, Gas Hob, Microwave, Fridge/Freezer, Washer Dryer, Dishwasher

The property comprises of; entrance hallway, living room, kitchen and cloakroom. To the first floor are two double bedrooms and a family bathroom. Externally, there is a driveway along with a rear garden.

## **Floor Plans**

Storage Area

Tel: 0151 727 2469 Fax: 0151 727 4943