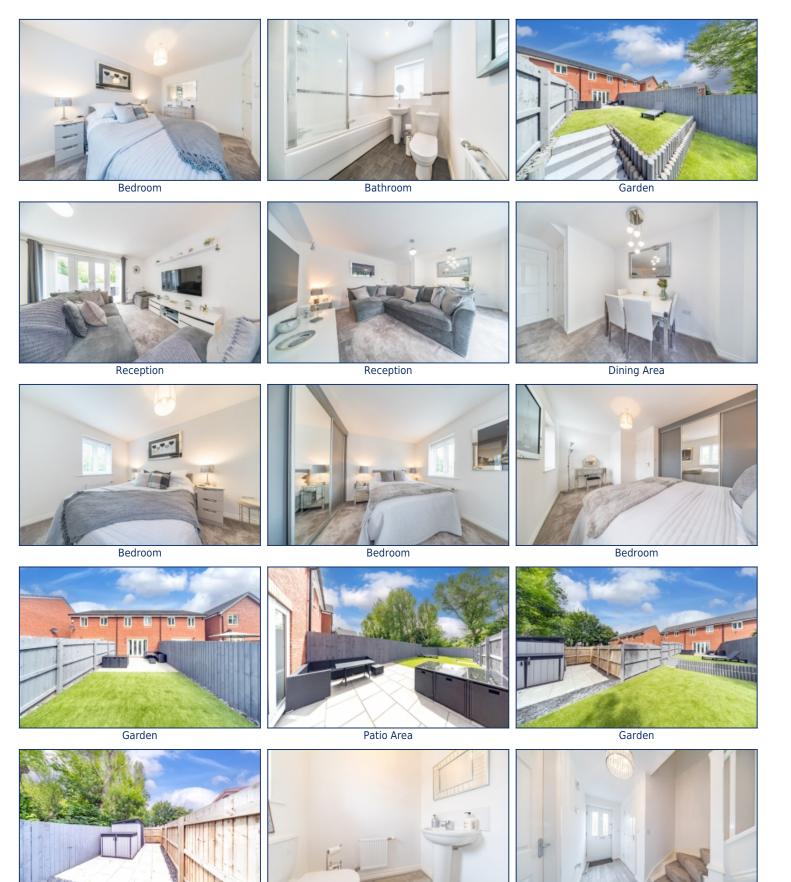

The property comprises of; entrance hallway, living room, kitchen and cloakroom. To the first floor are two double bedrooms and a family bathroom. Externally, there is a driveway along with a rear garden.

### **Additional Images**

Cloakroom

Hallway