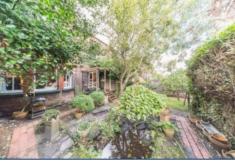

The property briefly comprises of; entrance vestibule, hallway, three reception rooms, kitchen, utility room and a family bathroom. To the first floor are four double bedrooms, a family bathroom and a large storage cupboard (potential for home office). To the second floor are two double bedrooms, a family bathroom and two large storage cupboards. There is also a fully height cellar suitable for conversion. Externally, there is a mature rear garden with a raised decked area and a detached garage which can be accessed from Buckingham Avenue. The garage is accessed via a double roller shutter and can house 3 cars. It benefits from lighting, power and is fully alarmed.

Attic Room 2

Rear Garden

Front Garden

Ő)

Front Garden

Garage

**Floor Plans** 

Bedroom 5.7m x 4.34r (max)