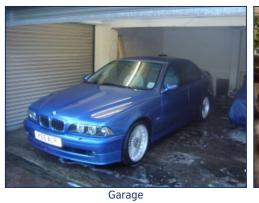

The property briefly comprises of; entrance vestibule, hallway, three reception rooms, kitchen, utility room and a family bathroom. To the first floor are four double bedrooms, a family bathroom and a large storage cupboard (potential for home office). To the second floor are two double bedrooms, a family bathroom and two large storage cupboards. There is also a fully height cellar suitable for conversion. Externally, there is a mature rear garden with a raised decked area and a detached garage which can be accessed from Buckingham Avenue. The garage is accessed via a double roller shutter and can house 3 cars. It benefits from lighting, power and is fully alarmed.

Attic Room 2

Rear Garden

Front Garden

Ő)

Front Garden

Garage

**Floor Plans** 

Bedroom 5.7m x 4.34r (max)