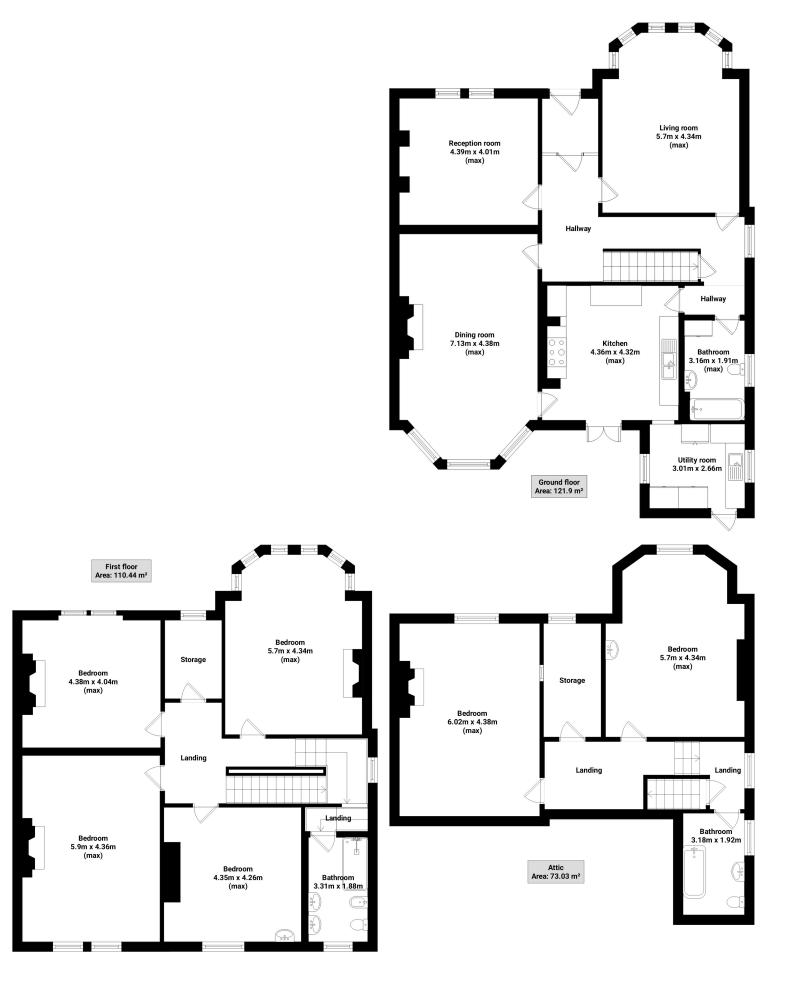

The property briefly comprises of; entrance vestibule, hallway, three reception rooms, kitchen, utility room and a family bathroom. To the first floor are four double bedrooms, a family bathroom and a large storage cupboard (potential for home office). To the second floor are two double bedrooms, a family bathroom and two large storage cupboards. There is also a fully height cellar suitable for conversion. Externally, there is a mature rear garden with a raised decked area and a detached garage which can be accessed from Buckingham Avenue. The garage is accessed via a double roller shutter and can house 3 cars. It benefits from lighting, power and is fully alarmed.

Attic Room 2

Rear Garden

Front Garden

Ő)

Front Garden

Garage

**Floor Plans** 

Bedroom 5.7m x 4.34r (max)

Sm x 4.3

First floor Area: 110.44 m<sup>1</sup>

Bedroom 38m x 4.0 (max)

Bedroom 5.9m x 4.36m (max)

carag