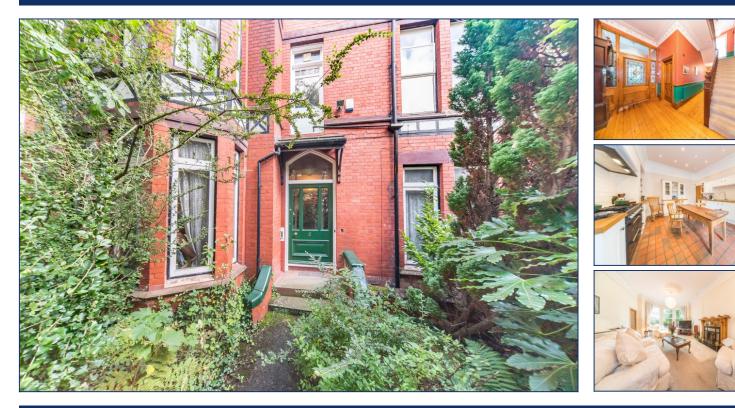

A beautiful Victorian semi detached house benefiting from an abundance of original character features

Situated in Aigburth, a popular and affluent south Liverpool suburb and home to many well-known landmarks including Sefton Park, Sudley House, Otterspool Promenade, Aigburth Cricket Club and Lark Lane. Sefton Park is listed by English Heritage and covers a remarkable 235 acres. Lark Lane is a stones-throw from Sefton Park and is renowned for its bohemian chic atmosphere and features a diverse selection of wine bars, restaurants, coffee shops and independent businesses. Aigburth is also home to outstanding schools and offers excellent road, rail and bus links to Liverpool city centre.

The property briefly comprises of; entrance vestibule, hallway, three reception rooms, kitchen, utility room and a family bathroom. To the first floor are four double bedrooms, a family bathroom and a large storage cupboard (potential for home office). To the second floor are two double bedrooms, a family bathroom and two large storage cupboards. There is also a fully height cellar suitable for conversion. Externally, there is a mature rear garden with a raised decked area and a detached garage which can be accessed from Buckingham Avenue. The garage is accessed via a double roller shutter and can house 3 cars. It benefits from lighting, power and is fully alarmed.

The property also benefits from gas central heating and many original period features.

There is an opportunity for a change of use subject to planning permission.

This opportunity will not be on the market for long so contact us today to arrange your viewing!