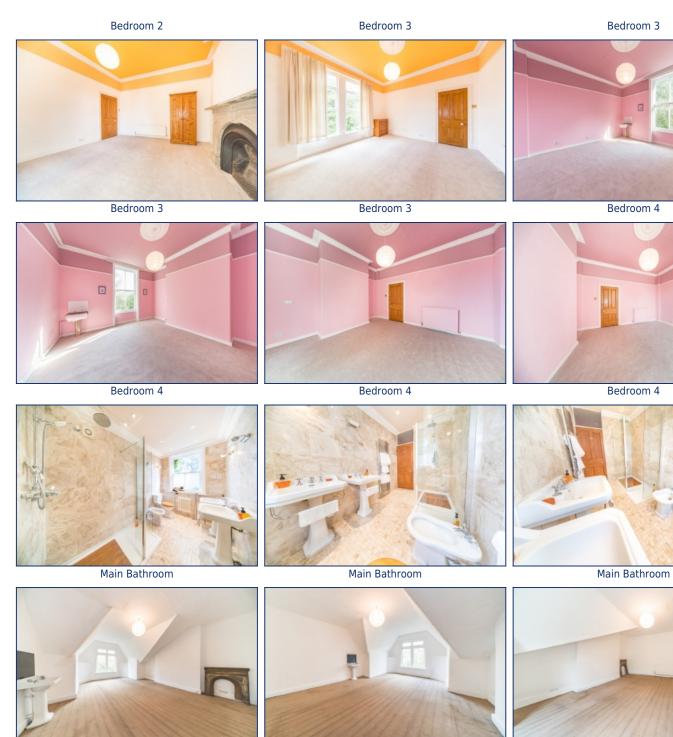

The property briefly comprises of; entrance vestibule, hallway, three reception rooms, kitchen, utility room and a family bathroom. To the first floor are four double bedrooms, a family bathroom and a large storage cupboard (potential for home office). To the second floor are two double bedrooms, a family bathroom and two large storage cupboards. There is also a fully height cellar suitable for conversion. Externally, there is a mature rear garden with a raised decked area and a detached garage which can be accessed from Buckingham Avenue. The garage is accessed via a double roller shutter and can house 3 cars. It benefits from lighting, power and is fully alarmed.

Ground Floor Bathroom

Ground Floor Bathroom

Ground Floor Bathroom

Landing

Master Bedroom

Master Bedroom

Bedroom 2

Bedroom 3

Bedroom 4

Bedroom 4

\*

Attic Room 1

Attic Room 1

三天

Attic Room 2

Attic Room 2