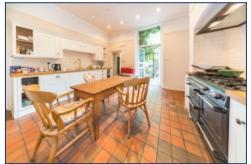

The property briefly comprises of; entrance vestibule, hallway, three reception rooms, kitchen, utility room and a family bathroom. To the first floor are four double bedrooms, a family bathroom and a large storage cupboard (potential for home office). To the second floor are two double bedrooms, a family bathroom and two large storage cupboards. There is also a fully height cellar suitable for conversion. Externally, there is a mature rear garden with a raised decked area and a detached garage which can be accessed from Buckingham Avenue. The garage is accessed via a double roller shutter and can house 3 cars. It benefits from lighting, power and is fully alarmed.

Additional Images

Bedroom 2

Rear Garden

Hallway

Kitchen

Kitchen

Lounge

Reception Room 2