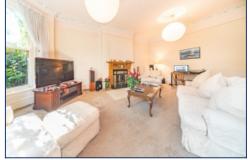

The property briefly comprises of; entrance vestibule, hallway, three reception rooms, kitchen, utility room and a family bathroom. To the first floor are four double bedrooms, a family bathroom and a large storage cupboard (potential for home office). To the second floor are two double bedrooms, a family bathroom and two large storage cupboards. There is also a fully height cellar suitable for conversion. Externally, there is a mature rear garden with a raised decked area and a detached garage which can be accessed from Buckingham Avenue. The garage is accessed via a double roller shutter and can house 3 cars. It benefits from lighting, power and is fully alarmed.

Lounge

Lounge

Reception Room 2

Kitchen

Utility

Utility

Reception Room 3

Utility