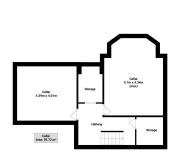

Attic Room 2

Rear Garden

Front Garden

Ő)

Front Garden

Garage

**Floor Plans** 

Bedroom 5.7m x 4.34r (max)

Sm x 4.3

First floor Area: 110.44 m<sup>1</sup>

Bedroom 38m x 4.0 (max)

Bedroom 5.9m x 4.36m (max)

carag