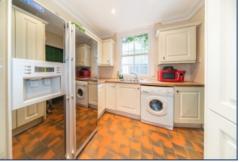

The property briefly comprises of; entrance vestibule, hallway, three reception rooms, kitchen, utility room and a family bathroom. To the first floor are four double bedrooms, a family bathroom and a large storage cupboard (potential for home office). To the second floor are two double bedrooms, a family bathroom and two large storage cupboards. There is also a fully height cellar suitable for conversion. Externally, there is a mature rear garden with a raised decked area and a detached garage which can be accessed from Buckingham Avenue. The garage is accessed via a double roller shutter and can house 3 cars. It benefits from lighting, power and is fully alarmed.

Lounge

Lounge

Reception Room 2

Kitchen

Utility

Utility

Reception Room 3

Utility