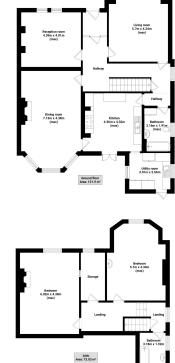

The property briefly comprises of; entrance vestibule, hallway, three reception rooms, kitchen, utility room and a family bathroom. To the first floor are four double bedrooms, a family bathroom and a large storage cupboard (potential for home office). To the second floor are two double bedrooms, a family bathroom and two large storage cupboards. There is also a fully height cellar suitable for conversion. Externally, there is a mature rear garden with a raised decked area and a detached garage which can be accessed from Buckingham Avenue. The garage is accessed via a double roller shutter and can house 3 cars. It benefits from lighting, power and is fully alarmed.

Attic Room 2

Rear Garden

Front Garden

Ő)

Front Garden

Garage

**Floor Plans** 

Bedroom 5.7m x 4.34r (max)

Sm x 4.3

First floor Area: 110.44 m<sup>1</sup>

Bedroom 38m x 4.0 (max)

Bedroom 5.9m x 4.36m (max)

carag