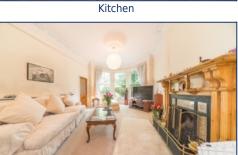

The property briefly comprises of; entrance vestibule, hallway, three reception rooms, kitchen, utility room and a family bathroom. To the first floor are four double bedrooms, a family bathroom and a large storage cupboard (potential for home office). To the second floor are two double bedrooms, a family bathroom and two large storage cupboards. There is also a fully height cellar suitable for conversion. Externally, there is a mature rear garden with a raised decked area and a detached garage which can be accessed from Buckingham Avenue. The garage is accessed via a double roller shutter and can house 3 cars. It benefits from lighting, power and is fully alarmed.

Lounge

Lounge

Reception Room 2

Kitchen

Utility

Utility

Reception Room 3

Utility