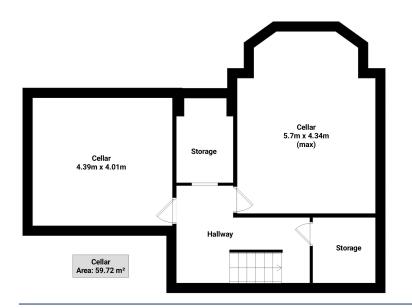

The property briefly comprises of; entrance vestibule, hallway, three reception rooms, kitchen, utility room and a family bathroom. To the first floor are four double bedrooms, a family bathroom and a large storage cupboard (potential for home office). To the second floor are two double bedrooms, a family bathroom and two large storage cupboards. There is also a fully height cellar suitable for conversion. Externally, there is a mature rear garden with a raised decked area and a detached garage which can be accessed from Buckingham Avenue. The garage is accessed via a double roller shutter and can house 3 cars. It benefits from lighting, power and is fully alarmed.