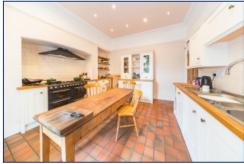

The property briefly comprises of; entrance vestibule, hallway, three reception rooms, kitchen, utility room and a family bathroom. To the first floor are four double bedrooms, a family bathroom and a large storage cupboard (potential for home office). To the second floor are two double bedrooms, a family bathroom and two large storage cupboards. There is also a fully height cellar suitable for conversion. Externally, there is a mature rear garden with a raised decked area and a detached garage which can be accessed from Buckingham Avenue. The garage is accessed via a double roller shutter and can house 3 cars. It benefits from lighting, power and is fully alarmed.

Lounge

Lounge

Reception Room 2

Kitchen

Utility

Utility

Reception Room 3

Utility