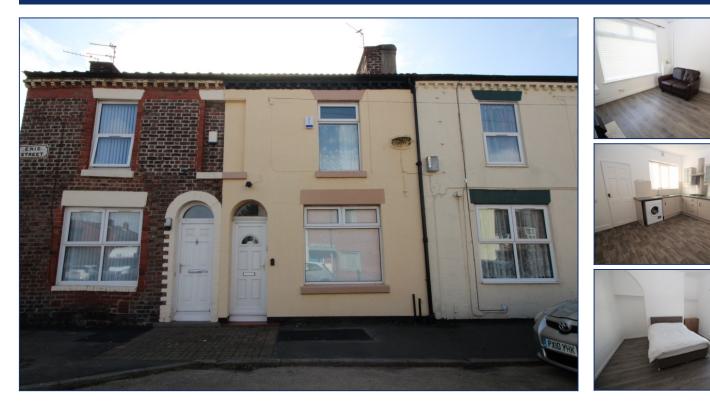

# Enid Street, Dingle, L8

#### **Key Features**

- 3 Bedroom 1 Bathroom Terraced House
- EPC Rating: D62
- Extremely Well Presented
- Served by Excellent Transport Links
- Modern Fitted Kitchen and Bathroom
- Available Now
- Double Glazing & Gas Central Heating
- Rear Yard with Gated Access
- Local Shops and Amenities
- Close to Liverpool City Centre
- Part Furnished
- Early Viewing Advised!

## **Description**

A WELL PRESENTED 3 BEDROOM TERRACE HOUSE SITUATED IN THE POPULAR SUBURB OF DINGLE, L8.

The ground floor briefly consists of; entrance hallway, front living room, kitchen / diner and a family bathroom. To the first floor there are two double bedrooms and a single bedroom. Externally there is a back yard with gated access.

The property also benefits from a double glazing, gas central heating and is available for long term.

This opportunity will not be on the market for long so contact us today to arrange your viewing!