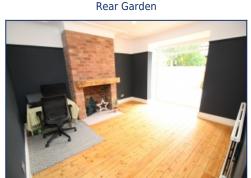

### **Dining Room**

4.68 x 3.75 metres (15' 5" x 12' 4")

UPVC French doors leading to the rear garden, hard wood flooring, exposed brick chimney breast and radiator.