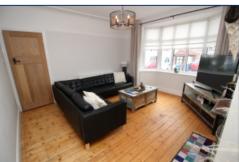

## **Room Details**

4.47 x 4.04 metres (14' 8" x 13' 4")

Bay window to the front aspect, hard wood flooring and radiator.