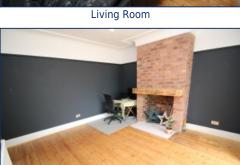

## **Room Details**

4.47 x 4.04 metres (14' 8" x 13' 4")

Bay window to the front aspect, hard wood flooring and radiator.