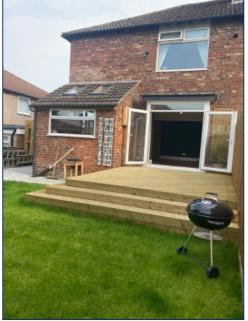

## **Key Features**

- 3 Bedroom 1 Bathroom Semi-Detached House
- EPC Rating: E40
- Full High Specification Refurbishment Throughout
- New Modern Fitted Kitchen and Bathroom
- Sought After Location Minutes From Woolton Village
- Sizeable Rear Garden with Raised Decked Area and Lawn
- Block Paved Driveway Providing Parking for Two Cars
- Served by Good Transport Links
- Surrounded by Quality Local Schools
- Local Shops and Amenities
- Double Glazing & Gas Central Heating
- Early Viewing Advised!

The accommodation briefly comprises of; entrance hallway, front living room, rear dining room and kitchen. To the first floor there are two double bedrooms, a single bedroom and family bathroom. Externally there is a block paved driveway providing off road parking and to the rear there is a good size garden with a lawn and decking area.

## **Additional Images**

**Bathroom** 

Dining Room

Dining Room

Bedroom Two

Bedroom Three

Bedroom Three

Rear Garden

Rear Garden

Entrance Hallway

Dining Room

Staircase

Landing

Rear Garden

Tel: 0151 727 2469 Fax: 0151 727 4943 Atlas Estate Agents, 2 Allerton Road, Mossley Hill, Liverpool, L18 1LN Email: sales@atlasestateagents.co.uk Website: www.atlasestateagents.co.uk