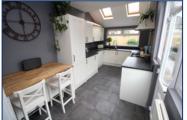

#### Kitchen

5.02 x 2.62 metres (16' 6" x 8' 8")

Range of wall and base units, granite work tops, tiled floor, dining area, UPVC door to side, window to the rear, extractor hood, sink, ceiling spotlights, two Velux windows and radiator.