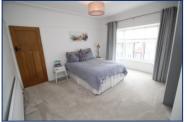

#### **Bedroom One**

4.45 x 3.77 metres (14' 8" x 12' 5")

Bay window to the front aspect, carpet flooring and radiator.

#### **Bedroom Two**

3.90 x 4.04 metres (12' 10" x 13' 4")

Window to the rear, radiator and carpet flooring.