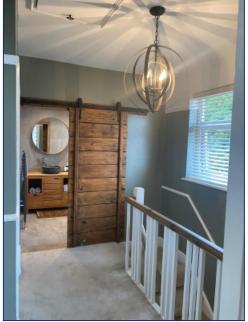

#### **Bathroom**

2.12 x 2.12 metres (7' 0" x 7' 0")

Floor to ceiling tiling, frosted window to the side, W.C, shower cubicle, sliding barn door, feature hand wash basin and towel heater.

## **Additional Images**

**Bathroom** 

Dining Room

Dining Room

Bedroom Two

Bedroom Three

Bedroom Three

Rear Garden