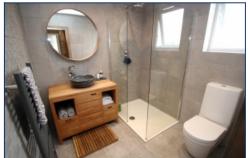

#### **Bathroom**

2.12 x 2.12 metres (7' 0" x 7' 0")

Floor to ceiling tiling, frosted window to the side, W.C, shower cubicle, sliding barn door, feature hand wash basin and towel heater.