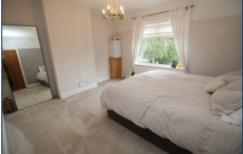

#### **Bedroom One**

4.45 x 3.77 metres (14' 8" x 12' 5")

Bay window to the front aspect, carpet flooring and radiator.

#### **Bedroom Two**

3.90 x 4.04 metres (12' 10" x 13' 4")

Window to the rear, radiator and carpet flooring.