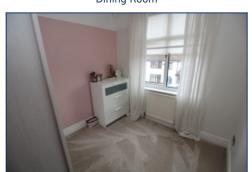

### **Dining Room**

4.68 x 3.75 metres (15' 5" x 12' 4")

UPVC French doors leading to the rear garden, hard wood flooring, exposed brick chimney breast and radiator.