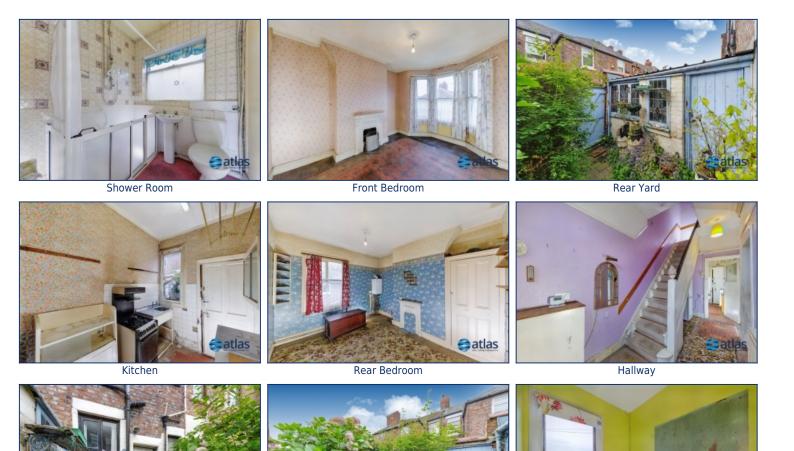

The property comprises of; entrance hallway, living room, dining room and kitchen. To the first floor are two double bedrooms, a single bedroom and a family bathroom. Externally, there is a rear enclosed yard.

The property also benefits from gas central heating and many original period features.

This opportunity will not be on the market for long so contact us today to arrange your viewing!

## **Additional Images**