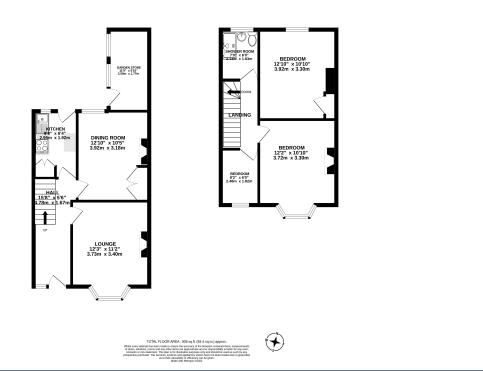

#### **Floor Plans**

GROUND FLOOR 489 sq.ft. (45.4 sq.m.) approx.

Tel: 0151 727 2469 Fax: 0151 727 4943 Atlas Estate Agents, 2 Allerton Road, Mossley Hill, Liverpool, L18 1LN Email: sales@atlasestateagents.co.uk Website: www.atlasestateagents.co.uk