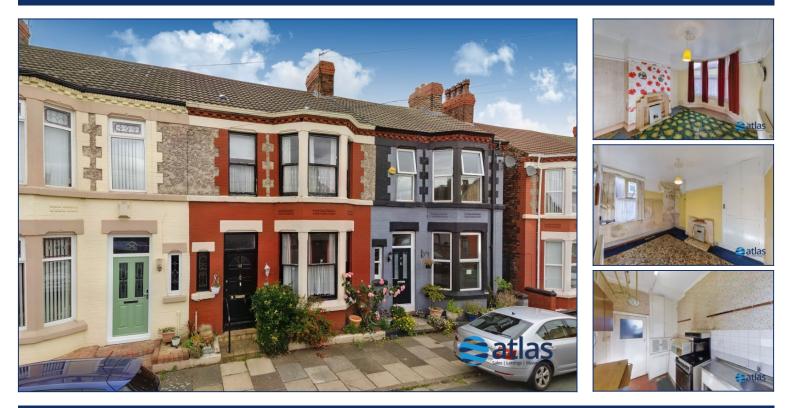

## Loreburn Road, Wavertree, L15

## Description

No Onward Chain Situated In A Popular Residential Area.

Situated in Wavertree, a popular and diverse south Liverpool suburb and home to many well-known landmarks including Penny Lane (made famous by the Beatles!), Smithdown Road and Wavertree Playground (known locally as â[]]The Mysteryâ[]]). Smithdown Road is a well established and fashionable high street offering a diverse selection of wine bars, restaurants, coffee shops, takeaways, convenience stores and independent businesses. Wavertree is also home to great schools and offers excellent road, rail and bus links to Liverpool city centre and beyond.

The property comprises of; entrance hallway, living room, dining room and kitchen. To the first floor are two double bedrooms, a single bedroom and a family bathroom. Externally, there is a rear enclosed yard.