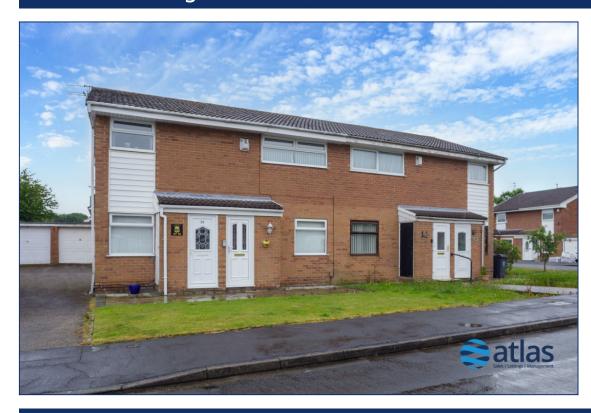

# Cringles Drive, Tarbock Green, Prescot, L35

### **Description**

A well presented first floor flat with front garden and garage

The property comprises of; entrance hallway, living room, kitchen, two double bedrooms and a family bathroom. Externally, there is a front garden and detached garage.

The property also benefits from double glazing, gas central heating and is well presented throughout.

This opportunity will not be on the market for long so contact us today to arrange your viewing!