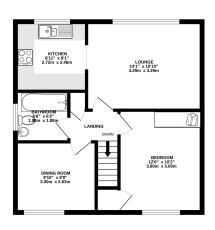

## **Floor Plans**

se et p (sra et se) abban Galoriato arroda 151 FLOOR

TOTAL FLOOR AREA: 565 sq.ft. (52.5 sq.m.) approx.
White every attempt has been make to respon the ecouracy of the boopten contained here, measurement downs, without covers and synchren one agreement and in responsiblely is taken for any prospective and in responsiblely is taken for any prospective purchaser. The services, systems and againstons shown have not been tested and no gives an one of the country of