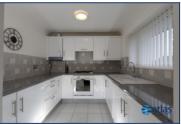

### **Description**

A well presented first floor flat with front garden and garage

The property comprises of; entrance hallway, living room, kitchen, two double bedrooms and a family bathroom. Externally, there is a front garden and detached garage.

# **Additional Images**

Bedroom

Bathroom

Garage

Kitchen

Reception

Bedroom

Hallway