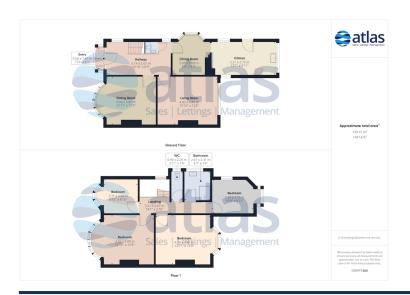

#### **Further Details**

- Tenure: Freehold
- No. of Floors: 2
- Floor Space: 139 square metres / 1,498 square feet
- Council Tax Band: D
- Local Authority: Liverpool City Council
- Parking: Off Street, Driveway
- Outside Space: Back Garden
- Heating/Energy: Gas Central Heating, Double Glazing

### **Floor Plans**

Tel: 0151 727 2469 Fax: 0151 727 4943