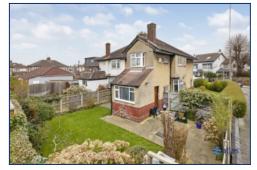

# South Mossley Hill Road, Cressington, L19

Outside, the allure continues with a south-facing rear garden, ideal for soaking up the sun or indulging in al fresco dining. A driveway and off-street parking ensure convenience for you and your guests.