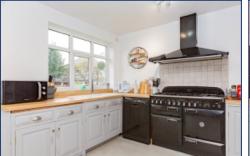

#### Kitchen

5.81 x 4.40 metres (19' 1" x 14' 6")

Range of wall and base units, extractor hood, tiled floor and splash back, radiator, housing for appliances, dining area, porcelain sink with mixer tap, window and French doors to rear garden.