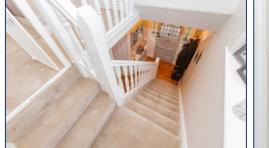

#### **Play Room**

4.88 x 2.19 metres (16' 1" x 7' 3") Carpet flooring, radiator and storage facilities.