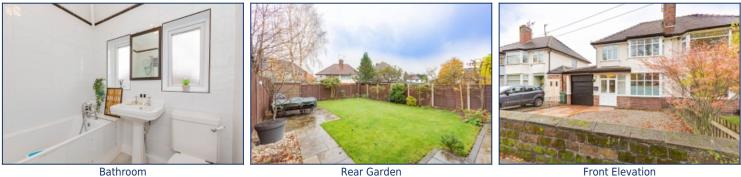

#### Bathroom

2.03 x 2.08 metres (6' 8" x 6' 10")

Two frosted windows to the rear, shower over bath, hand wash basin, tiled walls, radiator and W.C.

The accommodation briefly comprises of; entrance hallway, two separate reception rooms to the front and rear, kitchen diner, playroom and integrated garage. To the first floor are two double bedrooms, a single bedroom and a family bathroom. Externally to the front of the property there is a paved driveway offering off road parking and to the rear there is large garden with patio area, mature boarders and many fruit trees.

#### Kitchen

5.81 x 4.40 metres (19' 1" x 14' 6")

Range of wall and base units, extractor hood, tiled floor and splash back, radiator, housing for appliances, dining area, porcelain sink with mixer tap, window and French doors to rear garden.