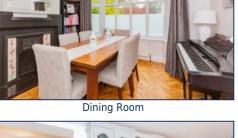

#### **Dining Room**

3.65 x 3.60 metres (12' 0" x 11' 10") Large bay window to the front aspect, feature fireplace and radiator.