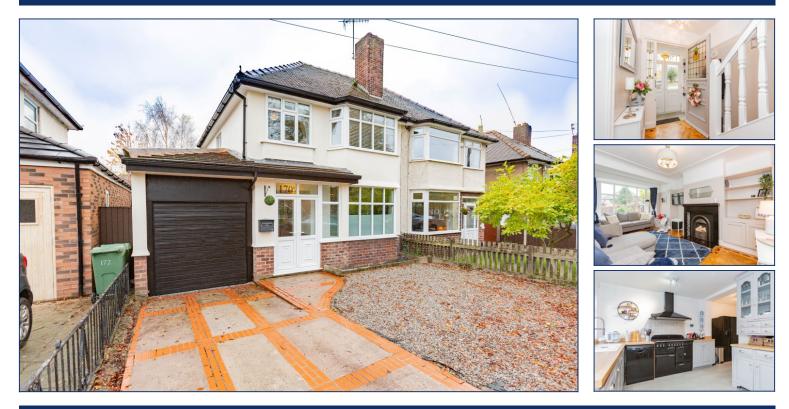

AN EXTREMELY WELL PRESENTED 3 BEDROOM SEMI DETACHED HOUSE SITUATED IN A SOUGHT AFTER SOUTH LIVERPOOL LOCATION.

Situated in West Allerton, a popular and affluent south Liverpool suburb and home to many well-known landmarks including Penny Lane (made famous by the Beatles!), Allerton Road, Calderstones Park and Allerton Golf Course. Neighbouring suburbs, Aigburth and Mossley Hill, encompass Sefton Park which is listed by English Heritage and covers a remarkable 235 acres. Allerton Road is a well established and fashionable high street offering a diverse selection of wine bars, restaurants, coffee shops and independent businesses. Allerton is also served by many quality schools including the former independent school, Liverpool College, and can be within the catchment area of Blue Coat School in Wavertree, Liverpoolâ<sup>[]</sup> sonly grammar school. The suburb also offers excellent road, rail and bus links to Liverpool city centre.

The accommodation briefly comprises of; entrance hallway, two separate reception rooms to the front and rear, kitchen diner, playroom and integrated garage. To the first floor are two double bedrooms, a single bedroom and a family bathroom. Externally to the front of the property there is a paved driveway offering off road parking and to the rear there is large garden with patio area, mature boarders and many fruit trees.

The property also benefits from double glazing and gas central heating.

This opportunity will not be on the market for long so contact us today to arrange your viewing!