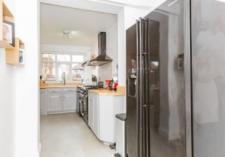

#### Kitchen

5.81 x 4.40 metres (19' 1" x 14' 6")

Range of wall and base units, extractor hood, tiled floor and splash back, radiator, housing for appliances, dining area, porcelain sink with mixer tap, window and French doors to rear garden.