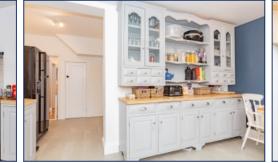

#### Kitchen

5.81 x 4.40 metres (19' 1" x 14' 6")

Range of wall and base units, extractor hood, tiled floor and splash back, radiator, housing for appliances, dining area, porcelain sink with mixer tap, window and French doors to rear garden.