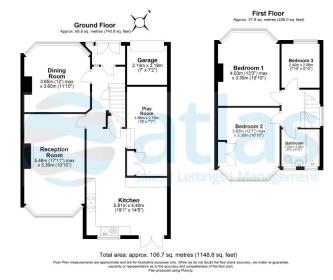

The accommodation briefly comprises of; entrance hallway, two separate reception rooms to the front and rear, kitchen diner, playroom and integrated garage. To the first floor are two double bedrooms, a single bedroom and a family bathroom. Externally to the front of the property there is a paved driveway offering off road parking and to the rear there is large garden with patio area, mature boarders and many fruit trees.

# **Room Details**

#### **Dining Room**

3.65 x 3.60 metres (12' 0" x 11' 10") Large bay window to the front aspect, feature fireplace and radiator.

#### **Reception Room**

5.46 x 3.30 metres (17' 11" x 10' 10") Feature fireplace, bay window to the rear and radiator.

#### Kitchen

5.81 x 4.40 metres (19' 1" x 14' 6")

Range of wall and base units, extractor hood, tiled floor and splash back, radiator, housing for appliances, dining area, porcelain sink with mixer tap, window and French doors to rear garden.

#### **Play Room**

4.88 x 2.19 metres (16' 1" x 7' 3") Carpet flooring, radiator and storage facilities.

#### **Bedroom One**

4.03 x 3.30 metres (13' 3" x 10' 10") Bay window to the front aspect, carpet flooring and radiator.

#### **Bedroom Two**

3.83 x 3.30 metres (12' 7" x 10' 10") Bay window to the rear, carpet flooring and radiator.

#### **Bedroom Three**

2.40 x 2.08 metres (7' 11" x 6' 10") Window to the front aspect, carpet flooring and radiator.

#### Bathroom

2.03 x 2.08 metres (6' 8" x 6' 10")

Two frosted windows to the rear, shower over bath, hand wash basin, tiled walls, radiator and W.C.

## **Floor Plans**