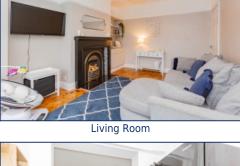

#### **Reception Room**

5.46 x 3.30 metres (17' 11" x 10' 10") Feature fireplace, bay window to the rear and radiator.