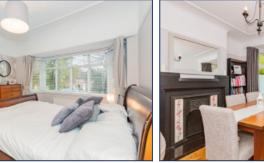

#### **Bedroom One**

4.03 x 3.30 metres (13' 3" x 10' 10") Bay window to the front aspect, carpet flooring and radiator.

#### **Reception Room**

5.46 x 3.30 metres (17' 11" x 10' 10") Feature fireplace, bay window to the rear and radiator.