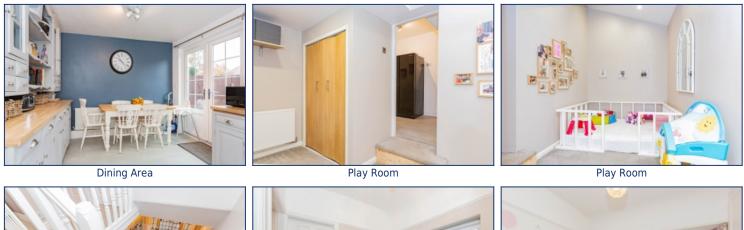

#### Kitchen

5.81 x 4.40 metres (19' 1" x 14' 6")

Range of wall and base units, extractor hood, tiled floor and splash back, radiator, housing for appliances, dining area, porcelain sink with mixer tap, window and French doors to rear garden.