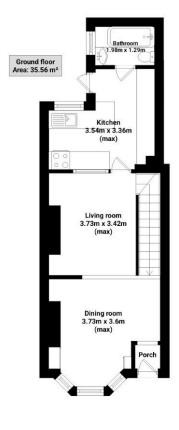

#### **Further Details**

- Tenure: Freehold
- No. of Floors: 2
- Floor Space: 58 square metres / 626 square feet
- Council Tax Band: A
- Local Authority: Liverpool City Council
- Parking: On Street
- Outside Space: Back Yard
- Heating/Energy: Gas Central Heating, Double Glazing
- Appliances/White Goods: Electric Oven, Gas Hob

### **Description**

Situated in Aigburth, a popular and affluent south Liverpool suburb and home to many well-known landmarks including Sefton Park, Sudley House, Otterspool Promenade, Aigburth Cricket Club and Lark Lane. Sefton Park is listed by English Heritage and covers a remarkable 235 acres. Lark Lane is a stones-throw from Sefton Park and is renowned for its bohemian chic atmosphere and features a diverse selection of wine bars, restaurants, coffee shops and independent businesses. Aigburth is also home to outstanding schools and offers excellent road, rail and bus links to Liverpool city centre and beyond. The property comprises of; through living room/dining room, a fitted kitchen and a family bathroom. To the first floor, there are two double bedrooms. Externally, there is a small enclosed yard.

## **Floor Plans**