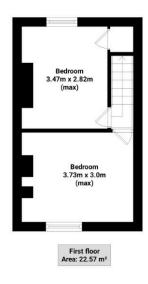

#### **Further Details**

- Tenure: Freehold
- No. of Floors: 2
- Floor Space: 58 square metres / 626 square feet
- Council Tax Band: A
- Local Authority: Liverpool City Council
- Parking: On Street
- Outside Space: Back Yard
- Heating/Energy: Gas Central Heating, Double Glazing
- Appliances/White Goods: Electric Oven, Gas Hob

### **Description**

Situated in Aigburth, a popular and affluent south Liverpool suburb and home to many well-known landmarks including Sefton Park, Sudley House, Otterspool Promenade, Aigburth Cricket Club and Lark Lane. Sefton Park is listed by English Heritage and covers a remarkable 235 acres. Lark Lane is a stones-throw from Sefton Park and is renowned for its bohemian chic atmosphere and features a diverse selection of wine bars, restaurants, coffee shops and independent businesses. Aigburth is also home to outstanding schools and offers excellent road, rail and bus links to Liverpool city centre and beyond. The property comprises of; through living room/dining room, a fitted kitchen and a family bathroom. To the first floor, there are two double bedrooms. Externally, there is a small enclosed yard.

## **Floor Plans**