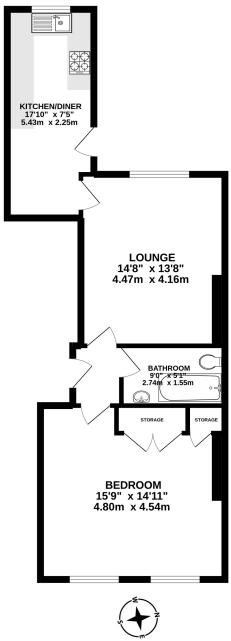

### **Floor Plans**

TOTAL FLOOR AREA: 601 sq.ft. (55.8 sq.m.) approx.

Whilst every attempt has been made to ensure the accuracy of the floorplan contained here, measurements of doors, windows, rooms and any other items are approximate and no responsibility is taken for any error, omission or mis-statement. This plan is for illustrative purposes only and should be used as such by any prospective purchaser. The services, systems and appliances shown have not been tested and no guarantee as to their operability or efficiency can be given.

Made with Metropix ©2022

Tel: 0151 727 2469 Fax: 0151 727 4943 Atlas Estate Agents, 2 Allerton Road,

Email: sales@atlasestateagents.co.uk Website: www.atlasestateagents.co.uk Mossley Hill, Liverpool, L18 1LN