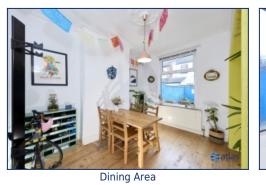

As you proceed, be captivated by the expansive open-plan kitchen, dining, and living area. This inviting space is bathed in natural light, offering a seamless blend of functionality and style. Whether you're whipping up culinary delights or enjoying meals with loved ones, this area is sure to be the heart of your home.