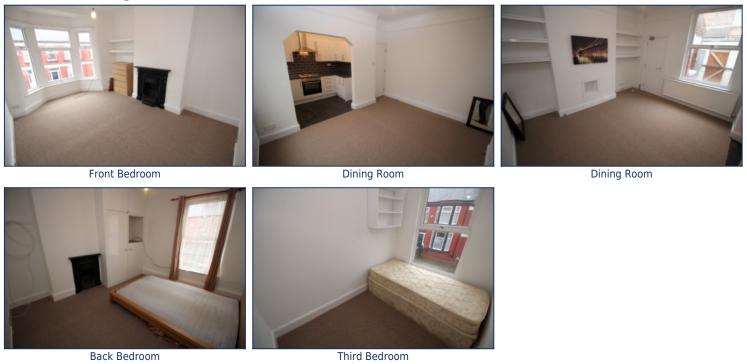

Description

A RECENTLY REFURBISHED 3 BEDROOM TERRACED PROPERTY BENEFITING FROM A NEW KITCHEN, BATHROOM, REDECORATION AND NEW FLOOR COVERINGS THROUGHOUT

The accommodation briefly comprises of; entrance hallway, front living room, back dining room, modern fitted kitchen, separate utility room and a good size back yard with gated access. To the first floor are two double bedrooms, a single bedroom and a family bathroom.