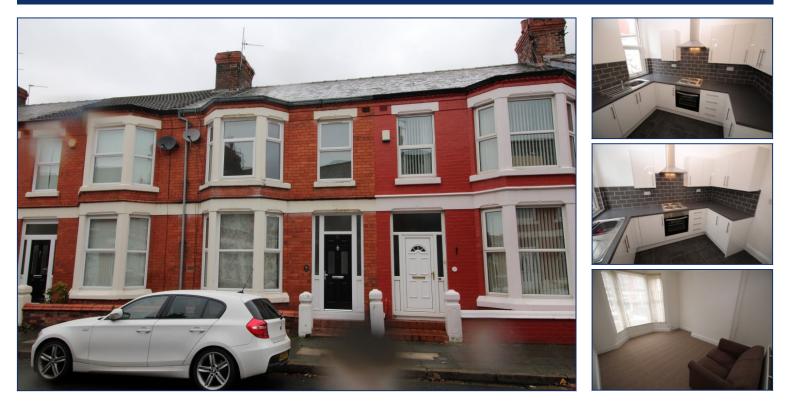

Description

A RECENTLY REFURBISHED 3 BEDROOM TERRACED PROPERTY BENEFITING FROM A NEW KITCHEN, BATHROOM, REDECORATION AND NEW FLOOR COVERINGS THROUGHOUT

The accommodation briefly comprises of; entrance hallway, front living room, back dining room, modern fitted kitchen, separate utility room and a good size back yard with gated access. To the first floor are two double bedrooms, a single bedroom and a family bathroom.

The property also benefits from double glazing, gas central heating, redecoration throughout, new floor coverings throughout and a new kitchen and bathroom.

This opportunity will not be on the market for long so contact us today to arrange your viewing!