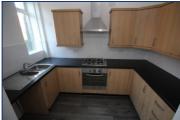

#### **Key Features**

- 3 Bedroom 1 Bathroom Terraced House
- EPC Rating: E48
- Recently Refurbished
- Modern Kitchen & Bathroom
- Two Separate Reception Rooms
- Local Shops And Amenities
- Excellent Transport Links
- Good Size Back Yard
- Double Glazing & Gas Central Heating
- Idea Family Home
- Available For Long Term
- Viewing Highly Recommended

#### **Description**

A RECENTLY REFURBISHED 3 BEDROOM TERRACED HOUSE BENEFITING FROM NEW BATHROOM SUITE, RE-DECORATION THROUGHOUT AND NEW FLOOR COVERINGS

Please note: The landlord is currently in the process of completing the refurbishment to include; fitting a shower in the bathroom, new oven/hob, etc.

The accommodation briefly comprises of; entrance hallway, front living room, back dining room, kitchen and a good size back yard with gated access. To the first floor are two double bedrooms, a single bedroom and a family bathroom.