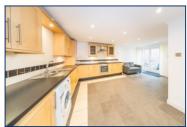

The property comprises of; open plan living/dining room/modern fitted kitchen and a downstairs cloakroom/WC. To the two upper floors there are four double bedrooms, an en-suite and a modern family bathroom. Externally, there is an enclosed rear courtyard.