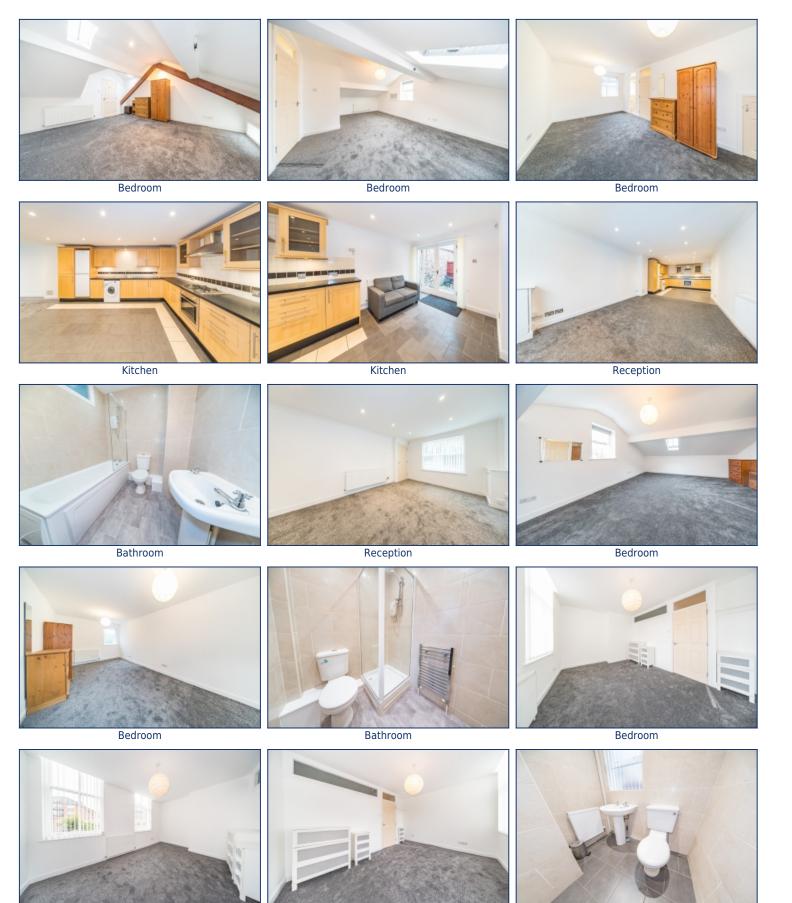

#### **Description**

A beautiful Victorian four bedroom mid terrace house benefiting from a stunning refurbishment throughout and no onward chain. Situated in the highly sought after location of Aigburth Vale, L17.

The property comprises of; open plan living/dining room/modern fitted kitchen and a downstairs cloakroom/WC. To the two upper floors there are four double bedrooms, an en-suite and a modern family bathroom. Externally, there is an enclosed rear courtyard.

#### **Additional Images**

Bedroom

Cloackroom