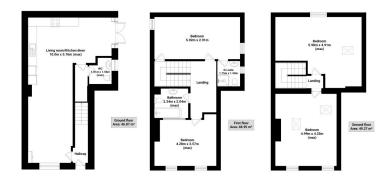

#### **Further Details**

- Tenure: Freehold
- No. of Floors: 3
- Floor Space: 145 square metres / 1,562 square feet
- Council Tax Band: B
- Local Authority: Liverpool City Council
- Security: Burglar Alarm
- Parking: On Street
- Outside Space: Back Yard
- Heating/Energy: Gas Central Heating, Double Glazing
- Appliances/White Goods: Electric Oven, Electric Hob (Ceramic)

### **Floor Plans**

Bedroom

Tel: 0151 727 2469 Fax: 0151 727 4943 Atlas Estate Agents, 2 Allerton Road, Mossley Hill, Liverpool, L18 1LN Email: sales@atlasestateagents.co.uk Website: www.atlasestateagents.co.uk