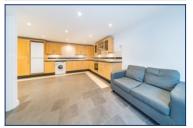

The property comprises of; open plan living/dining room/modern fitted kitchen and a downstairs cloakroom/WC. To the two upper floors there are four double bedrooms, an en-suite and a modern family bathroom. Externally, there is an enclosed rear courtyard.