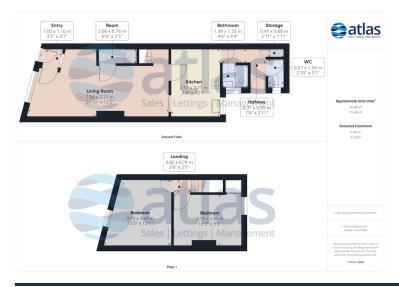

### **Floor Plans**

Tel: 0151 727 2469 Fax: 0151 727 4943 Atlas Estate Agents, 2 Allerton Road, Mossley Hill, Liverpool, L18 1LN Email: sales@atlasestateagents.co.uk Website: www.atlasestateagents.co.uk

#### **Further Details**

- Tenure: Freehold
- No. of Floors: 2
- Floor Space: 67 square metres / 720 square feet
- Council Tax Band: A
- Local Authority: Liverpool City Council
- Parking: On Street
- Outside Space: Back Yard
- Heating/Energy: Gas Central Heating, Double Glazing
- Appliances/White Goods: Gas Cooker