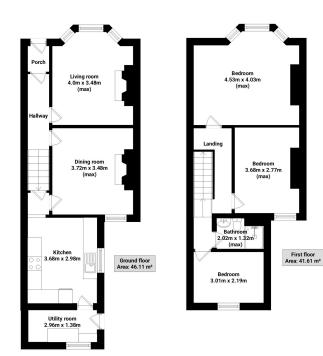

The property briefly comprises of; entrance hallway, reception rooms to the front and rear, kitchen and a utility room. To the first floor are two double bedrooms, single bedroom and a family bathroom. Externally, there is a rear yard with gated access and on street car parking.

### **Floor Plans**