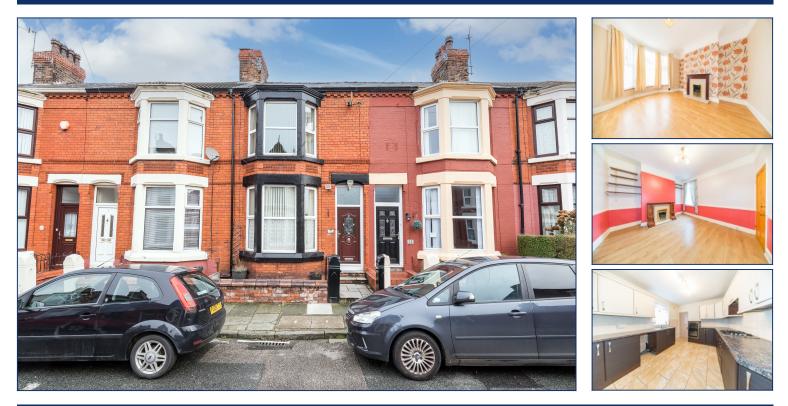

The property briefly comprises of; entrance hallway, reception rooms to the front and rear, kitchen and a utility room. To the first floor are two double bedrooms, single bedroom and a family bathroom. Externally, there is a rear yard with gated access and on street car parking.

## **Additional Images**

Master Bedroom

Kitchen

Bathroom

Utility

Utility

Hallway

Bedroom 2