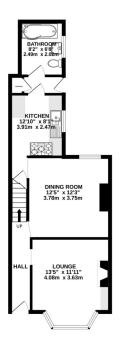

#### **Floor Plans**

 GROUND FLOOR
 1ST FLOOR

 509 sq.ft. (47.3 sq.m.) approx.
 420 sq.ft. (39.0 sq.m.) approx.

TOTAL FLOOR AREA: 228 so ft. (8.3 s cm.) approx.

White every sitting that been made to ensure the accuracy of the flooring contract deep representation of discs, windows, comes and any other term are approximate and on responsibility is taken to any error crisission or measurement. The site of the flooring representation of the contract of the con