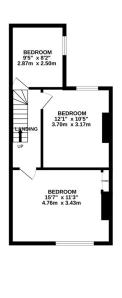

#### **Floor Plans**

 GROUND FLOOR
 1ST FLOOR

 509 sq.ft. (47.3 sq.m.) approx.
 420 sq.ft. (39.0 sq.m.) approx.

TOTAL FLOOR AREA: 228 so ft. (8.3 s cm.) approx.

White every sitting that been made to ensure the accuracy of the flooring contract deep representation of discs, windows, comes and any other term are approximate and on responsibility is taken to any error crisission or measurement. The site of the flooring representation of the contract of the con