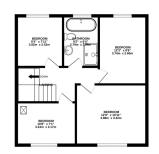

## **Floor Plans**

GROUND FLOOR 539 sq.ft. (50.1 sq.m.) approx 1ST FLOOR 540 sq.ft. (50.2 sq.m.) approx.

TOTAL FLOOR AREA: 1079 sq.ft. (100.3 sq.m.) approx.
White every attempt has been made to encure he accuracy of the Socialist comranded here, measurement drown, windows, recent said or septimized in teach to a variety of the said or septimized by states for any expension of the said of the septimized or septimized by the said of the properties of the said of the sa