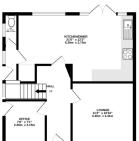

## **Floor Plans**

GROUND FLOOR 539 sq.ft. (50.1 sq.m.) approx 1ST FLOOR 540 sq.ft. (50.2 sq.m.) approx.

TOTAL FLOOR AREA: 1079 sq.ft. (100.3 sq.m.) approx.
White every attempt has been made to encure he accuracy of the Socialist comranded here, measurement drown, windows, recent said or septimized in teach to a variety of the said or septimized by states for any expension of the said of the septimized or septimized by the said of the properties of the said of the sa