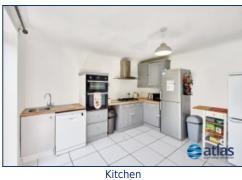

Spread over two floors, this property boasts a spacious and tastefully decorated interior. As you enter, you'll be greeted by a welcoming and bright entrance hallway, setting the tone for the rest of the house. The kitchen is a true highlight, featuring masses of space and is flooded with natural light. The dining area seamlessly connects to the attractive rear garden, providing a delightful space for entertaining guests or enjoying family meals.