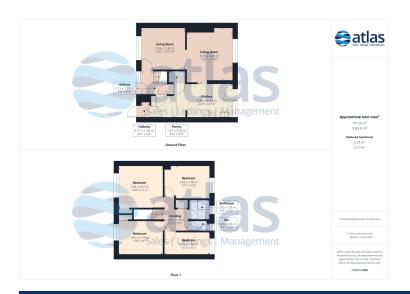

#### **Further Details**

- Tenure: Freehold
- No. of Floors: 2
- Floor Space: 102 square metres / 1,094 square feet
- Council Tax Band: A
- Local Authority: Liverpool City Council
- Parking: On Street
- Outside Space: Front Garden, Back Garden
- Heating/Energy: Gas Central Heating, Double Glazing
- Appliances/White Goods: Gas Cooker

### **Floor Plans**

Tel: 0151 727 2469 Fax: 0151 727 4943