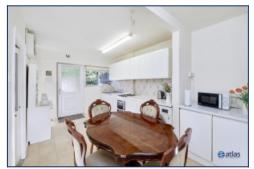

As you step through the entrance, you are greeted by two bright and spacious reception rooms, each adorned with feature fireplaces, creating a warm and inviting atmosphere. The large, open-plan kitchen diner is the heart of the home, featuring a convenient under stairs pantry.

### **Additional Images**

Kitchen

Kitchen

Landing

Bedroom 1

Bedroom 2

Bedroom 3

Bedroom 4