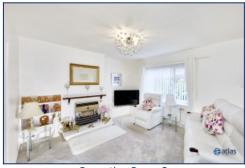

As you step through the entrance, you are greeted by two bright and spacious reception rooms, each adorned with feature fireplaces, creating a warm and inviting atmosphere. The large, open-plan kitchen diner is the heart of the home, featuring a convenient under stairs pantry.