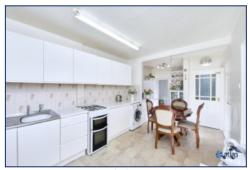

As you step through the entrance, you are greeted by two bright and spacious reception rooms, each adorned with feature fireplaces, creating a warm and inviting atmosphere. The large, open-plan kitchen diner is the heart of the home, featuring a convenient under stairs pantry.

### **Additional Images**

Kitchen

Kitchen

Landing

Bedroom 1

Bedroom 2

Bedroom 3

Bedroom 4