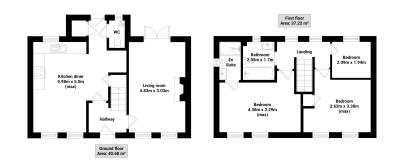

31/12/2166 (approx)
- Lease Term Remaining: 142 year(s) (approx)
- Service Charge: None
- Ground Rent: £250 per annum

## Description

A beautifully presented three bedroom detached house benefiting from front & rear gardens, driveway for several vehicles and no onward chain.

The property comprises of; entrance hallway, living room, modern kitchen/diner and a downstairs WC. To the first floor are three bedrooms, an en suite and a family bathroom. Externally, there is a driveway along with front and rear gardens.

This opportunity will not be on the market for long, so contact us today to arrange your viewing!

## Additional Images







Bedroom

Bedroom

St.

Rear Garden



Living Room





Ensuite



Kitchen

Master Bedroom

Bathroom



Downstairs W/C





Hallway

## **Floor Plans**



Tel: 0151 727 2469 Fax: 0151 727 4943

### Atlas Estate Agents, 2 Allerton Road, Mossley Hill, Liverpool, L18 1LN

Email: sales@atlasestateagents.co.uk Website: www.atlasestateagents.co.uk

These particulars are intended to give a fair and substantially correct overall description for the guidance of intending purchasers/tenants and do not constitute an offer or part of a contract. Please note that any services, heating systems or appliances have not been tested and no warranty can be given or implied as to their working order. Prospective purchasers/tenants ought to seek their own professional advice.

All descriptions, dimensions, areas, references to condition and necessary permissions for use and occupation and other details are given in good faith and are believed to be correct, but