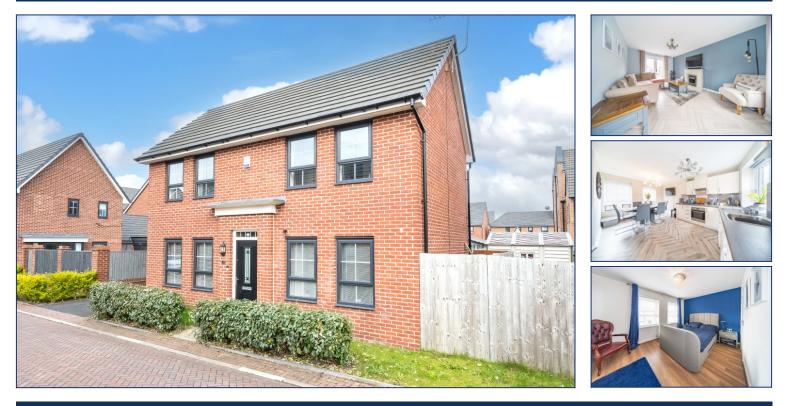

# Watchfield Close, Speke, L24

# For Sale - £240,000

## Description

A beautifully presented three bedroom detached house benefiting from front & rear gardens, driveway for several vehicles and no onward chain.

The property comprises of; entrance hallway, living room, modern kitchen/diner and a downstairs WC. To the first floor are three bedrooms, an en suite and a family bathroom. Externally, there is a driveway along with front and rear gardens.