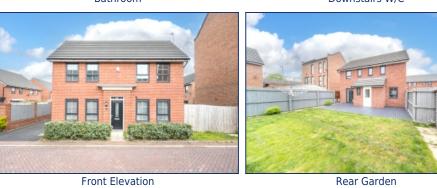

55 year(s)
- Lease Expiry Date: 31/12/2166 (approx)
- Lease Term Remaining: 142 year(s) (approx)
- Service Charge: None
- Ground Rent: £250 per annum

## Description

A beautifully presented three bedroom detached house benefiting from front & rear gardens, driveway for several vehicles and no onward chain.

The property comprises of; entrance hallway, living room, modern kitchen/diner and a downstairs WC. To the first floor are three bedrooms, an en suite and a family bathroom. Externally, there is a driveway along with front and rear gardens.

This opportunity will not be on the market for long, so contact us today to arrange your viewing!

## Additional Images







Bedroom

Bedroom

St.

Rear Garden



Living Room





Ensuite



Kitchen

Master Bedroom

Bathroom



Downstairs W/C





Hallway

## **Floor Plans**



Tel: 0151 727 2469 Fax: 0151 727 4943

### Atlas Estate Agents, 2 Allerton Road, Mossley Hill, Liverpool, L18 1LN

Email: sales@atlasestateagents.co.uk Website: www.atlasestateagents.co.uk

These particulars are intended to give a fair and substantially correct overall description for the guidance of intending purchasers/tenants and do not constitute an offer or part of a contract. Please note that any services, heating systems or appliances have not been tested and no warranty can be given or implied as to their working order. Prospective purchasers/tenants ought to seek their own professional advice.

All descriptions, dimensions, areas, references to condition and necessary permissions for use and occupation and other details are given in good faith and